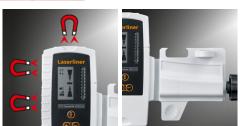

This laser receiver is suitable for red and green rotary lasers and allows time-saving, close and long-range alignment work. The easy-to-read LC displays on the front and rear and clear acoustic signals provide the user with information on the height of the laser beam. The universal mount allows the device to be easily attached to levelling staffs. The integrated head magnet allows the device to be attached to metal surfaces. The reception range is 300 metres for red lasers and 200 metres for green.

- Fast alignment work in close and long distance
- Easily fixed to measuring staff with universal holder
- Easy-to-read LC displays on front and back
- Head magnet allow quick attachment to metallic surfaces