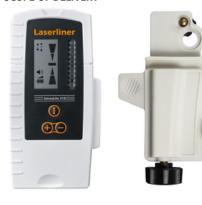

ear (typical, depending on use optical / acoustic alarm)                                         |
| Operating<br>Conditions   | 0°C 50°C, max. humidity 80% rH,<br>no condensation, max. working altitude<br>4000 m above sea level |
| Storage<br>Conditions     | 0°C 70°C, max. humidity 80% rH                                                                      |
| Dimensions (W<br>x H x D) | 83 mm x 160 mm x 28 mm                                                                              |
| Weight                    | 296 g (incl. batteries / without holder)                                                            |
|                           |                                                                                                     |



















## SCOPE OF DELIVERY