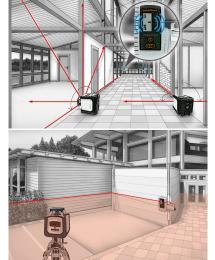

This laser receiver is suitable for red and green rotary lasers and allows time-saving, close and long-range alignment work. The easy-to-read LC displays on the front and rear and clear acoustic signals provide the user with information on the height of the laser beam. The universal mount allows the device to be easily attached to levelling staffs. The integrated head magnet allows the device to be attached to metal surfaces. The reception range is 300 metres for red lasers and 200 metres for green.

- Fast alignment work in close and long distance
- Easily fixed to measuring staff with universal holder
- Easy-to-read LC displays on front and back
- Head magnet allow quick attachment to metallic surfaces