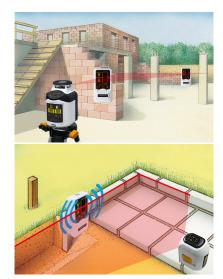

## Laser receiver for all line lasers with RX-READY technology

This laser receiver is suitable for all line lasers with RX-READY technology. The device detects the pulsating laser lines up to a distance of 30 metres and can be attached to measuring staffs — perfect for establishing reference dimensions. The integrated head magnet allows the device to be attached to metal surfaces. The two adjustable sensitivity levels ensure the optimum setting for short-range or long-range use.

- Fast alignment work in close and long range
- Detection of the laser lines up to max. 30 m
- For all red line lasers with RX-Ready technology
- Easily fixed to measuring staff with universal holder
- Head magnet allow quick attachment to metallic surfaces