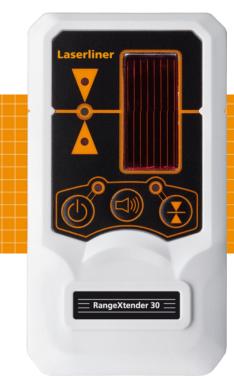

## RangeXtender 30

## Laser receiver for all line lasers with RX-READY technology

This laser receiver is suitable for all line lasers with RX-READY technology. The device detects the pulsating laser lines up to a distance of 30 metres and can be attached to measuring staffs — perfect for establishing reference dimensions. The integrated head magnet allows the device to be attached to metal surfaces. The two adjustable sensitivity levels ensure the optimum setting for short-range or long-range use.

- Fast alignment work in close and long range
- Detection of the laser lines up to max. 30 m
- For all red line lasers with RX-Ready technology
- Easily fixed to measuring staff with universal holder
- Head magnet allow quick attachment to metallic surfaces