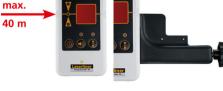

## Laserliner

This laser receiver is suitable for use with all red line lasers with RX-READY technology and facilitates fast alignment work at close and long range. The device detects the pulsating laser lines up to a distance of 40 metres and can be attached to measuring staffs — perfect for establishing reference dimensions. The integrated head- and side magnets allow the device to be attached to metal surfaces.

- · For all red line lasers with RX-Ready technology
- Fast alignment work in close and long range
- RX-Ready: laser lines pulsate at a high frequency
- Easily fixed to measuring staff with universal holder
- · Head- and side magnets