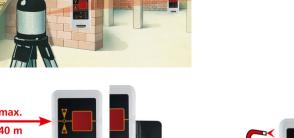

## Laserliner

This laser receiver is suitable for use with all red line lasers with RX-READY technology and facilitates fast alignment work at close and long range. The device detects the pulsating laser lines up to a distance of 40 metres and can be attached to measuring staffs — perfect for establishing reference dimensions. The integrated head- and side magnets allow the device to be attached to metal surfaces.

- · For all red line lasers with RX-Ready technology
- Fast alignment work in close and long range
- RX-Ready: laser lines pulsate at a high frequency
- Easily fixed to measuring staff with universal holder
- · Head- and side magnets