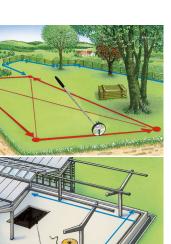

## Measuring wheel

This reliable roller distance measuring device is designed for use in straight lines and curves. The measuring wheel is accurate to the nearest centimetre up to 9,999.9 metres. Measured values are shown on the easy-to-read display. Direct measurements can be taken from wall to wall due to the device's compact design. A movable indicator provides information on the exact start and final position. Rolling the wheel forwards adds to the measured values while rolling it backwards subtracts. Easy to transport due to the telescopic handle and folding stand.