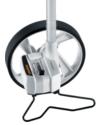

## Measuring wheel

This reliable roller distance measuring device is designed for use in straight lines and curves. The measuring wheel is accurate to the nearest centimetre up to 9,999.9 metres. Measured values are shown on the easy-to-read display. Direct measurements can be taken from wall to wall due to the device's compact design. A movable indicator provides information on the exact start and final position. Rolling the wheel forwards adds to the measured values while rolling it backwards subtracts. Easy to transport due to the telescopic handle and folding stand.

- Measuring wheel for use in straight lines and curves
- Accurate measurements up to 9.999,9 m
- Compact design for direct measurement from wall to wall
- Precise start and end position with moving pointer
- · Pull-out design for easy transport
- Mechanical metering wheel with 0.5-metre circumference
- · Non-wearing direct drive
- · Folding stand