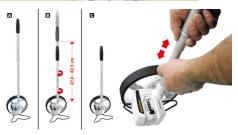

## Measuring wheel

This reliable roller distance measuring device is designed for use in straight lines and curves. The measuring wheel is accurate to the nearest centimetre up to 9,999.9 metres. Measured values are shown on the easy-to-read display. Direct measurements can be taken from wall to wall due to the device's compact design. A movable indicator provides information on the exact start and final position. Rolling the wheel forwards adds to the measured values while rolling it backwards subtracts. Easy to transport due to the telescopic handle and folding stand.

- Measuring wheel for use in straight lines and curves
- Accurate measurements up to 9.999,9 m
- Compact design for direct measurement from wall to wall
- Precise start and end position with moving pointer
- · Pull-out design for easy transport
- Mechanical metering wheel with 0.5-metre circumference
- · Non-wearing direct drive
- · Folding stand