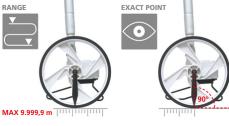

## Measuring wheel

This reliable roller distance measuring device is designed for use in straight lines and curves. The measuring wheel is accurate to the nearest centimetre up to 9,999.9 metres. Measured values are shown on the easy-to-read display. Direct measurements can be taken from wall to wall due to the device's compact design. A movable indicator provides information on the exact start and final position. Rolling the wheel forwards adds to the measured values while rolling it backwards subtracts. Easy to transport due to the telescopic handle and folding stand.

- Measuring wheel for use in straight lines and curves
- Accurate measurements up to 9.999,9 m
- Compact design for direct measurement from wall to wall
- Precise start and end position with moving pointer
- · Pull-out design for easy transport
- Mechanical metering wheel with 0.5-metre circumference
- · Non-wearing direct drive
- · Folding stand

| TECHNICAL DATA                   |                                                                                                          |
|----------------------------------|----------------------------------------------------------------------------------------------------------|
| Accuracy                         | ± 0.1%                                                                                                   |
| Range                            | 0 - 9.999,9 m                                                                                            |
| Measuring Wheel<br>Radius        | 79.5 mm                                                                                                  |
| Measuring Wheel<br>Circumference | 500 mm                                                                                                   |
| Units                            | m                                                                                                        |
| Operating<br>Conditions          | -20°C 80°C, max. humidity<br>80% rH, no condensation, max.<br>working altitude 4000 m above<br>sea level |
| Dimensions (W x H x<br>D)        | 159 mm x 1100 mm x 124 mm                                                                                |
| Weight                           | 550 g (without accessories)                                                                              |
|                                  |                                                                                                          |