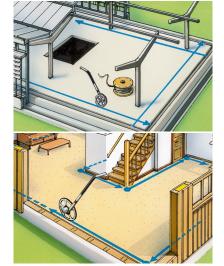

## Measuring wheel for use on straight lines and curves

The roller distance measuring device is designed for use in straight lines and curves. The measuring wheel is accurate to the nearest centimetre up to 9,999.9 metres. Measured values are shown on the easy-to-read display with additional fine scale. A movable indicator provides information on the exact start and final position. Rolling the wheel forwards adds to the measured values while rolling it backwards subtracts. Convenient use due to accessible brake and zero setting directly on handle. Easy to transport due to folding design.

- Accurate measurements up to 9.999,9 m
- Measured value shown on easy-to-read display with additional fine scale
- · Precise start and end position with moving pointer
- Easy-to-access brake and zero setting directly on handle
- Folding design for easy transport
- Non-wearing cardanic scale drive
- Mechanical metering wheel with 1-metre circumference