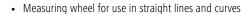

## Measuring wheel for use on straight lines and curves

The roller distance measuring device is designed for use in straight lines and curves. The measuring wheel is accurate to the nearest centimetre up to 9,999.9 metres. Measured values are shown on the easy-to-read display with additional fine scale. A movable indicator provides information on the exact start and final position. Rolling the wheel forwards adds to the measured values while rolling it backwards subtracts. Convenient use due to accessible brake and zero setting directly on handle. Easy to transport due to folding design.