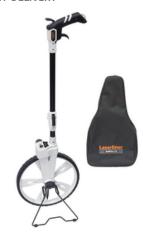

## Measuring wheel for use on straight lines and curves

The roller distance measuring device is designed for use in straight lines and curves. The measuring wheel is accurate to the nearest centimetre up to 9,999.9 metres. Measured values are shown on the easy-to-read display with additional fine scale. A movable indicator provides information on the exact start and final position. Rolling the wheel forwards adds to the measured values while rolling it backwards subtracts. Convenient use due to accessible brake and zero setting directly on handle. Easy to transport due to folding design.