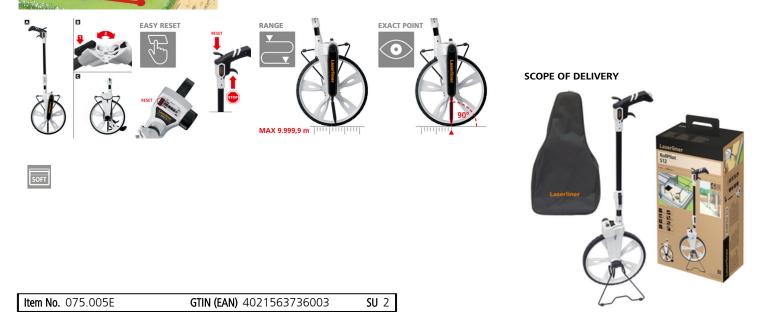

## Measuring wheel for use on straight lines and curves

The roller distance measuring device is designed for use in straight lines and curves. The measuring wheel is accurate to the nearest centimetre up to 9,999.9 metres. Measured values are shown on the easy-to-read display with additional fine scale. A movable indicator provides information on the exact start and final position. Rolling the wheel forwards adds to the measured values while rolling it backwards subtracts. Convenient use due to accessible brake and zero setting directly on handle. Easy to transport due to folding design.

- Measuring wheel for use in straight lines and curves
- Accurate measurements up to 9.999,9 m
- Measured value shown on easy-to-read display with additional fine scale
- · Precise start and end position with moving pointer
- Easy-to-access brake and zero setting directly on handle
- Folding design for easy transport
- Non-wearing cardanic scale drive
- Mechanical metering wheel with 1-metre circumference