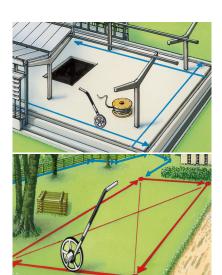

## Measuring wheel for use on straight lines and curves

The roller distance measuring device is designed for use in straight lines and curves. The measuring wheel is accurate to the nearest centimetre up to 9,999.9 metres. Measured values are shown on the easy-to-read display with additional fine scale. A movable indicator provides information on the exact start and final position. Rolling the wheel forwards adds to the measured values while rolling it backwards subtracts. Convenient use due to accessible brake and zero setting directly on handle. Easy to transport due to folding design.