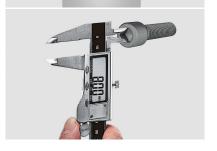

## Precision digital calliper gauge made of metal

This precision digital calliper gauge is suitable for taking external and internal measurements and for measuring depths, differentials and levels. The acquired measuring range can be fixed with a clamping screw. The device can be zeroed in any position. The device has a precise sliding mechanism with a fine adjustment wheel and an easy-to-read LC display. The device automatically switches itself off after five minutes of inactivity.

- · Digital calliper gauge
- External, internal, depth differential and level measurement
- Fixation via clamping screw
- Easy-to-read 5-digit LC display
- Exact sliding mechanism through a fine adjustment wheel
- Zero setting at any position
- Energy-saving Auto Off function when not in use