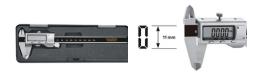

## Precision digital calliper gauge made of metal

This precision digital calliper gauge is suitable for taking external and internal measurements and for measuring depths, differentials and levels. The acquired measuring range can be fixed with a clamping screw. The device can be zeroed in any position. The device has a precise sliding mechanism with a fine adjustment wheel and an easy-to-read LC display. The device automatically switches itself off after five minutes of inactivity.

- · Digital calliper gauge
- External, internal, depth differential and level measurement
- Fixation via clamping screw
- Easy-to-read 5-digit LC display
- Exact sliding mechanism through a fine adjustment wheel
- Zero setting at any position
- Energy-saving Auto Off function when not in use

## TECHNICAL DATA

| Power Supply              | 1 x 1.5V LR44 (AG13)                                                                          |
|---------------------------|-----------------------------------------------------------------------------------------------|
| Operating<br>Conditions   | 0°C 30°C, max. humidity 80% rH, no condensation, max. working altitude 4000 m above sea level |
| Dimensions (W<br>x H x D) | 77 mm x 246 mm x 17 mm                                                                        |
| Weight                    | 175 g (incl. battery)                                                                         |