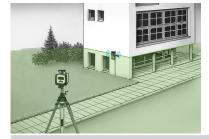

## Laserliner

This robust crank tripod with 5/8" threaded adapter has an extremely long crank stroke (70 cm) which can be adjusted and locked without any play and is adjustable over a wide range. Other product features include stable steel feet and steel chains.

- An extremely long crank stroke allows a large adjustment range
- Crank stroke can be fixed and can be set without play
- With 5/8" adapter
- · Strong steel feet
- · Steel chains

| TECHNICAL DATA          |                                                                                                 |
|-------------------------|-------------------------------------------------------------------------------------------------|
| Material                | Aluminum                                                                                        |
| Max. Load<br>Capacity   | 8 kg                                                                                            |
| Max. Height             | 2550 mm                                                                                         |
| Min. Height             | 1280 mm                                                                                         |
| Tripod<br>Connection    | 5/8" thread                                                                                     |
| Operating<br>Conditions | -10°C 50°C, max. humidity 85% rH, no condensation, max. working altitude 4000 m above sea level |
| Storage<br>Conditions   | -20°C 70°C, max. humidity 80% rH                                                                |
| Dimensions (W x H x D)  | 190 mm x 1340 mm x 170 mm x (without accessories)                                               |
| Weight                  | 7200 g (without accessories)                                                                    |