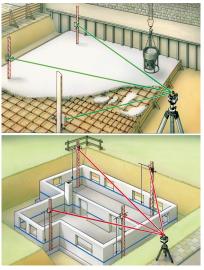

## Easily legible, highly stable levelling staffs for use even under extreme conditions

This easy-to-read, highly stable levelling staff is suitable for use with levelling devices and rotary lasers. It has a robust aluminium profile and can be used in extremely demanding conditions. It has a maximum height of 5 metres and a minimum height of 1.22 metres.