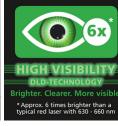

## Laser rangefinder with green laser technology - recycled material is used for sustainability

This laser rangefinder provides precise determination of lengths, areas and volumes, and is perfect for acquiring room sizes and calculating material quantities. Green laser technology guarantees outstanding visibility. The continuous measuring function allows the LC display to show the maximum, minimum and current values. The highly legible display, selectable housing reference point, and compact design make this device extremely easy to use. Excellent protection is provided by the rubberised casing, which s mainly made of recycled plastic, contributing greatly to sustainability. After short periods of inactivity, first the laser and then the device shuts down to save energy.

- Point-precise laser measurement for determining lengths, areas and volumes
- Ideal for recording room sizes and calculating material quantities
- Good visibility through green laser technology
- Measuring levels with practical switching function: front and rear
- · Easy-to-read LC display
- Min./max. measurement
- · Sturdy, ergonomically designed, rubberised casing