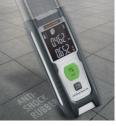

## LaserRange-Master Gi4

## Laser rangefinder with green laser technology - recycled material is used for sustainability

This laser rangefinder provides precise determination of lengths, areas and volumes, and is perfect for acquiring room sizes and calculating material quantities. Green laser technology guarantees outstanding visibility. The continuous measuring function allows the LC display to show the maximum, minimum and current values. The highly legible display, selectable housing reference point, and compact design make this device extremely easy to use. Excellent protection is provided by the rubberised casing, which s mainly made of recycled plastic, contributing greatly to sustainability. After short periods of inactivity, first the laser and then the device shuts down to save energy.

- Point-precise laser measurement for determining lengths, areas and volumes
- Ideal for recording room sizes and calculating material quantities
- Good visibility through green laser technology
- Measuring levels with practical switching function: front and rear
- · Easy-to-read LC display
- Min./max. measurement
- · Sturdy, ergonomically designed, rubberised casing