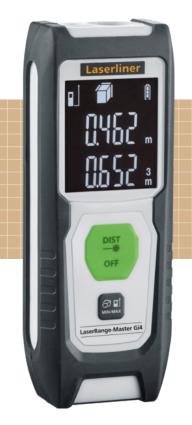

## LaserRange-Master Gi4

## Laser rangefinder with green laser technology - recycled material is used for sustainability

This laser rangefinder provides precise determination of lengths, areas and volumes, and is perfect for acquiring room sizes and calculating material quantities. Green laser technology guarantees outstanding visibility. The continuous measuring function allows the LC display to show the maximum, minimum and current values. The highly legible display, selectable housing reference point, and compact design make this device extremely easy to use. Excellent protection is provided by the rubberised casing, which s mainly made of recycled plastic, contributing greatly to sustainability. After short periods of inactivity, first the laser and then the device shuts down to save energy.

- Point-precise laser measurement for determining lengths, areas and volumes
- Ideal for recording room sizes and calculating material quantities
- Good visibility through green laser technology
- Measuring levels with practical switching function: front and rear
- · Easy-to-read LC display
- Min./max. measurement
- · Sturdy, ergonomically designed, rubberised casing