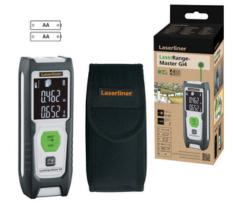

## LaserRange-Master Gi4

## Laser rangefinder with green laser technology - recycled material is used for sustainability

This laser rangefinder provides precise determination of lengths, areas and volumes, and is perfect for acquiring room sizes and calculating material quantities. Green laser technology guarantees outstanding visibility. The continuous measuring function allows the LC display to show the maximum, minimum and current values. The highly legible display, selectable housing reference point, and compact design make this device extremely easy to use. Excellent protection is provided by the rubberised casing, which s mainly made of recycled plastic, contributing greatly to sustainability. After short periods of inactivity, first the laser and then the device shuts down to save energy.

## SCOPE OF DELIVERY