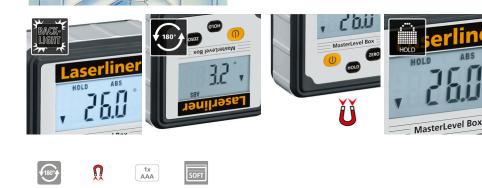

## **MasterLevel Box**

This practical, digital electronic spirit level with a square design is ideal for accurate alignment of slopes. It features a 360° angle display and a reference function to transfer angles. The display flips automatically when taking overhead measurements and is therefore easily legible in any position. The hold function allows the previously determined value to be retained on the display High measuring accuracy is provided by the calibration function. Strong magnets provide secure location on metal surfaces. Th makes a val

- Suctainab
- Exact alignment of slopes
- Practical 360° angle display
- Reference function for transferring angles
- Comfortable overhead measurements thanks to flip display •
- High accuracy and precise adjustment to the measurement area thanks to calibration function
- Hold function for locking the current measured value on the display
- Compact design, fits in any toolbox
- Adhesion magnets