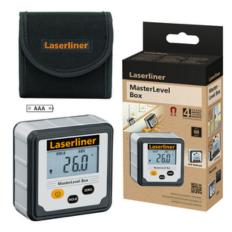

SCOPE OF DELIVERY

**Power Supply** 

**Operating Conditions** 

Storage Conditions

Weight

Dimensions (W x H x D)

Item No. 081.260E

GTIN (EAN) 4021563735075