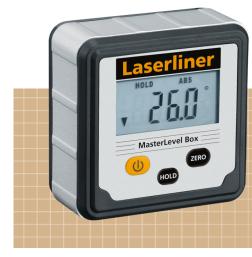

## **MasterLevel Box**

This practical, digital electronic spirit level with a square design is ideal for accurate alignment of slopes. It features a 360° angle display and a reference function to transfer angles. The display flips automatically when taking overhead measurements and is therefore easily legible in any position. The hold function allows the previously determined value to be retained on the display High measuring accuracy is provided by the calibration function. Strong magnets provide secure location on metal surfaces. Th makes a val

- Suctainab
- Exact alignment of slopes
- Practical 360° angle display
- Reference function for transferring angles
- Comfortable overhead measurements thanks to flip display •
- High accuracy and precise adjustment to the measurement area thanks to calibration function
- Hold function for locking the current measured value on the display
- Compact design, fits in any toolbox
- Adhesion magnets