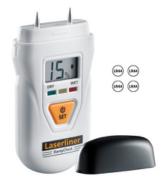

## Compact moisture measuring device

This compact moisture measuring device provides an easy means of testing the degree of dryness of firewood to conserve energy and reduce emissions. It can also be used to determine the ambient temperature in a measurement range from 0° to 40° and the moisture content in soft construction materials. The wet/dry indicator has three coloured LEDs and provides immediate information on the degree of moisture or dryness in the material under inspection. The results are displayed numerically and the current measured value can be retained in the display using the hold function.

- Effective reduction of energy and pollutants through precise determination of the dryness level of firewood
- Precise moisture content check for soft building materials
- Measures the ambient temperature
- Hold function for locking the current measured value on the display
- Wet/dry LED indicator