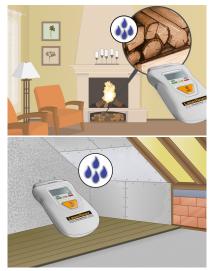

## Compact moisture measuring device

This compact moisture measuring device provides an easy means of testing the degree of dryness of firewood to conserve energy and reduce emissions. It can also be used to determine the ambient temperature in a measurement range from 0° to 40° and the moisture content in soft construction materials. The wet/dry indicator has three coloured LEDs and provides immediate information on the degree of moisture or dryness in the material under inspection. The results are displayed numerically and the current measured value can be retained in the display using the hold function.

- Effective reduction of energy and pollutants through precise determination of the dryness level of firewood
- Precise moisture content check for soft building materials
- Measures the ambient temperature
- Hold function for locking the current measured value on the display
- Wet/dry LED indicator