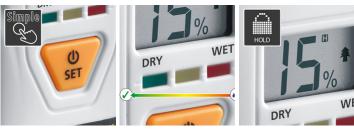

## Compact moisture measuring device

This compact moisture measuring device provides an easy means of testing the degree of dryness of firewood to conserve energy and reduce emissions. It can also be used to determine the ambient temperature in a measurement range from 0° to 40° and the moisture content in soft construction materials. The wet/dry indicator has three coloured LEDs and provides immediate information on the degree of moisture or dryness in the material under inspection. The results are displayed numerically and the current measured value can be retained in the display using the hold function.

- Effective reduction of energy and pollutants through precise determination of the dryness level of firewood
- Precise moisture content check for soft building materials
- Measures the ambient temperature
- Hold function for locking the current measured value on the display
- Wet/dry LED indicator