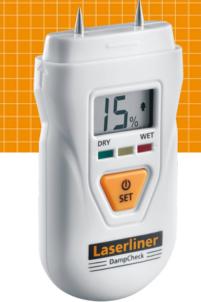

## Compact moisture measuring device

This compact moisture measuring device provides an easy means of testing the degree of dryness of firewood to conserve energy and reduce emissions. It can also be used to determine the ambient temperature in a measurement range from 0° to 40° and the moisture content in soft construction materials. The wet/dry indicator has three coloured LEDs and provides immediate information on the degree of moisture or dryness in the material under inspection. The results are displayed numerically and the current measured value can be retained in the display using the hold function.

- Effective reduction of energy and pollutants through precise determination of the dryness level of firewood
- Precise moisture content check for soft building materials
- Measures the ambient temperature
- Hold function for locking the current measured value on the display
- Wet/dry LED indicator