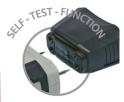

- Fast and precise measurement of wood and building moisture
- Can be used to test many types of wood
- Index function for optimum evaluation of various material categories
- Effective testing of the measuring instrument using reference measurement through the protective cap
- Practical display of current ambient temperature when switching on
- · Easy-to-read display