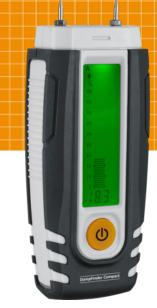

## **DampFinder Compact**

## Universal device for testing moisture in wood and building materials

The material moisture measuring device determines the precise moisture content in per cent of many types of wood and construction materials, perfect for quick checks. Wood moisture measurements are carried out in wood group A or B mode. The index mode allows moisture detection measuring points to be compared. The user can check the accuracy of the device at any time by taking a reference measurement through the protective cap. Easy-to-read display for convenient use.

- Fast and precise measurement of wood and building moisture
- Can be used to test many types of wood
- Index function for optimum evaluation of various material categories
- Effective testing of the measuring instrument using reference measurement through the protective cap
- Practical display of current ambient temperature when switching on
- · Easy-to-read display