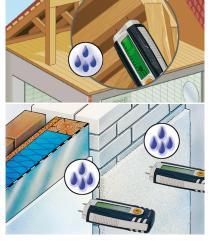

## Universal device for testing moisture in wood and building materials

The material moisture measuring device determines the precise moisture content in per cent of many types of wood and construction materials, perfect for quick checks. Wood moisture measurements are carried out in wood group A or B mode. The index mode allows moisture detection measuring points to be compared. The user can check the accuracy of the device at any time by taking a reference measurement through the protective cap. Easy-to-read display for convenient use.

- Fast and precise measurement of wood and building moisture
- Can be used to test many types of wood
- Index function for optimum evaluation of various material categories
- Effective testing of the measuring instrument using reference measurement through the protective cap
- Practical display of current ambient temperature when switching on
- · Easy-to-read display