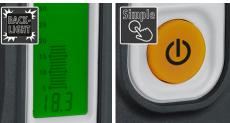

- Fast and precise measurement of wood and building moisture
- Can be used to test many types of wood
- Index function for optimum evaluation of various material categories
- Effective testing of the measuring instrument using reference measurement through the protective cap
- Practical display of current ambient temperature when switching on
- · Easy-to-read display