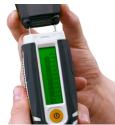

## Universal device for testing moisture in wood and building materials

The material moisture measuring device determines the precise moisture content in per cent of many types of wood and construction materials, perfect for quick checks. Wood moisture measurements are carried out in wood group A or B mode. The index mode allows moisture detection measuring points to be compared. The user can check the accuracy of the device at any time by taking a reference measurement through the protective cap. Easy-to-read display for convenient use.

- Fast and precise measurement of wood and building moisture
- Can be used to test many types of wood
- Index function for optimum evaluation of various material categories
- Effective testing of the measuring instrument using reference measurement through the protective cap
- Practical display of current ambient temperature when switching on
- · Easy-to-read display