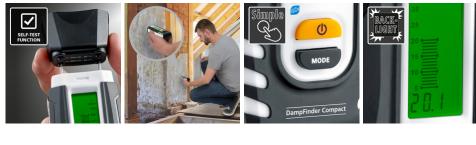

- Fast and precise measurement of wood and building moisture
- Can be used to test many types of wood
- Extended material table with automatic conversion using the MeasureNote app
- Index function for optimum evaluation of various material categories
- Simple transfer of measured data through Digital Connection interface to mobile phone
- Effective testing of the measuring instrument using reference measurement through the protective cap
- Easy-to-read display