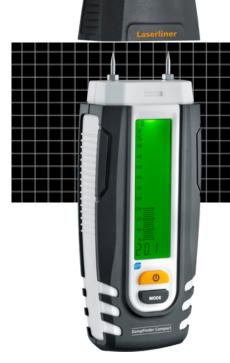

### Material moisture measuring device

The DampFinder Compact Plus allows fast and accurate measurements of wood and building moisture. The measured values can be transferred through the Digital Connection interface to a mobile phone with the MeasureNote app.

- Fast and precise measurement of wood and building moisture
- Can be used to test many types of wood
- Extended material table with automatic conversion using the MeasureNote app
- Index function for optimum evaluation of various material categories
- Simple transfer of measured data through Digital Connection interface to mobile phone
- Effective testing of the measuring instrument using reference measurement through the protective cap
- Easy-to-read display