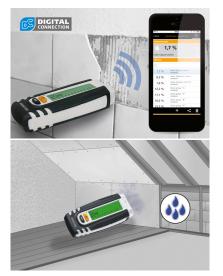

### Material moisture measuring device

The DampFinder Compact Plus allows fast and accurate measurements of wood and building moisture. The measured values can be transferred through the Digital Connection interface to a mobile phone with the MeasureNote app.

- Fast and precise measurement of wood and building moisture
- Can be used to test many types of wood
- Extended material table with automatic conversion using the MeasureNote app
- Index function for optimum evaluation of various material categories
- Simple transfer of measured data through Digital Connection interface to mobile phone
- Effective testing of the measuring instrument using reference measurement through the protective cap
- Easy-to-read display