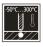

| Measured Variable                      | Contact temperature                                                                                                                                                                                                          |
|----------------------------------------|------------------------------------------------------------------------------------------------------------------------------------------------------------------------------------------------------------------------------|
| Features                               | Dual input temperature<br>measurement<br>Alarm<br>Continuous measurement<br>Difference<br>HOLD<br>min./max.<br>Mean value                                                                                                    |
| Contact Temperature<br>Measuring Range | K type: -150°C 1370°C<br>T type: -150°C 400°C<br>J type: -150°C 1200°C<br>E type: -150°C 900°C                                                                                                                               |
| Contact Temperature<br>Accuracy        | At ambient temperature $18^{\circ}$ C $28^{\circ}$ C $-150^{\circ}$ C $-100^{\circ}$ C ( $\pm$ (0.2% of measured value + $1^{\circ}$ C)) $-100^{\circ}$ C $1370^{\circ}$ C ( $\pm$ (0.1% of measured value + $1^{\circ}$ C)) |
| Contact Temperature<br>Resolution      | 0.1°C                                                                                                                                                                                                                        |
| Measuring Range<br>Thermocouple        | -60°C 300°C                                                                                                                                                                                                                  |
| Port                                   | Digital Connection                                                                                                                                                                                                           |
| Ports                                  | Thermocouple type K/J/T/E                                                                                                                                                                                                    |
| Memory                                 | 10 storage locations                                                                                                                                                                                                         |
| Power Supply                           | 4 x 1.5V LR03 (AAA)                                                                                                                                                                                                          |
| Dimensions (W x H x D)                 | 75 mm x 167 mm x 35 mm                                                                                                                                                                                                       |
| Weight                                 | 216 g (incl. batteries)                                                                                                                                                                                                      |