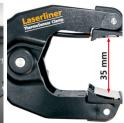

## Dual input contact thermometer for precise measurement of temperatures

The ThermoMaster Plus set is Ideal for accurate long-term and differential measurements and for determining contact temperatures. The measured values can easily be transferred to a smartphone using the Digital Connection interface. The device is suitable for pipes with diameters from 6 to 36 mm, and has a high clamping force for a secure hold on the object to be measured, as well as a 1.5 metre long cable.

- Ideal for accurate long-term and differential measurement and for determining the contact temperature
- Digital Connection interface for use with MeasureNote app
- Offset function for comparing thermocouple deviations
- High clamping force for a secure grip
- Memory function for saving the measured values
- · Hold function
- Temperature alarm
- Dual thermocouple inputs type K / J / T / E
- · Easy-to-read display
- 1.5 m long cable

| Measured Variable                      | Contact temperature                                                                                                                                                                                                          |
|----------------------------------------|------------------------------------------------------------------------------------------------------------------------------------------------------------------------------------------------------------------------------|
| Features                               | Dual input temperature<br>measurement<br>Alarm<br>Continuous measurement<br>Difference<br>HOLD<br>min./max.<br>Mean value                                                                                                    |
| Contact Temperature<br>Measuring Range | K type: -150°C 1370°C<br>T type: -150°C 400°C<br>J type: -150°C 1200°C<br>E type: -150°C 900°C                                                                                                                               |
| Contact Temperature<br>Accuracy        | At ambient temperature $18^{\circ}$ C $28^{\circ}$ C $-150^{\circ}$ C $-100^{\circ}$ C ( $\pm$ (0.2% of measured value + $1^{\circ}$ C)) $-100^{\circ}$ C $1370^{\circ}$ C ( $\pm$ (0.1% of measured value + $1^{\circ}$ C)) |
| Contact Temperature<br>Resolution      | 0.1°C                                                                                                                                                                                                                        |
| Measuring Range<br>Thermocouple        | -60°C 300°C                                                                                                                                                                                                                  |
| Port                                   | Digital Connection                                                                                                                                                                                                           |
| Ports                                  | Thermocouple type K/J/T/E                                                                                                                                                                                                    |
| Memory                                 | 10 storage locations                                                                                                                                                                                                         |
| Power Supply                           | 4 x 1.5V LR03 (AAA)                                                                                                                                                                                                          |
| Dimensions (W x H x D)                 | 75 mm x 167 mm x 35 mm                                                                                                                                                                                                       |
| Weight                                 | 216 g (incl. batteries)                                                                                                                                                                                                      |