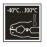

| Measured Variable                      | Contact temperature                                                                                                                                                                                                          |
|----------------------------------------|------------------------------------------------------------------------------------------------------------------------------------------------------------------------------------------------------------------------------|
| Features                               | Dual input temperature<br>measurement<br>Alarm<br>Continuous measurement<br>Difference<br>HOLD<br>min./max.<br>Mean value                                                                                                    |
| Contact Temperature<br>Measuring Range | K type: -150°C 1370°C<br>T type: -150°C 400°C<br>J type: -150°C 1200°C<br>E type: -150°C 900°C                                                                                                                               |
| Contact Temperature<br>Accuracy        | At ambient temperature $18^{\circ}$ C $28^{\circ}$ C $-150^{\circ}$ C $-100^{\circ}$ C ( $\pm$ (0.2% of measured value + $1^{\circ}$ C)) $-100^{\circ}$ C $1370^{\circ}$ C ( $\pm$ (0.1% of measured value + $1^{\circ}$ C)) |
| Contact Temperature<br>Resolution      | 0.1°C                                                                                                                                                                                                                        |
| Measuring Range<br>Thermocouple        | -60°C 300°C                                                                                                                                                                                                                  |
| Port                                   | Digital Connection                                                                                                                                                                                                           |
| Ports                                  | Thermocouple type K/J/T/E                                                                                                                                                                                                    |
| Memory                                 | 10 storage locations                                                                                                                                                                                                         |
| Power Supply                           | 4 x 1.5V LR03 (AAA)                                                                                                                                                                                                          |
| Dimensions (W x H x D)                 | 75 mm x 167 mm x 35 mm                                                                                                                                                                                                       |
| Weight                                 | 216 g (incl. batteries)                                                                                                                                                                                                      |