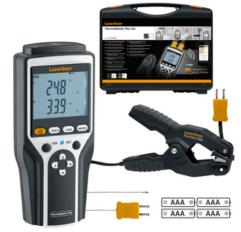

## ThermoMaster Plus Set

## Dual input contact thermometer for precise measurement of temperatures

The ThermoMaster Plus set is Ideal for accurate long-term and differential measurements and for determining contact temperatures. The measured values can easily be transferred to a smartphone using the Digital Connection interface. The device is suitable for pipes with diameters from 6 to 36 mm, and has a high clamping force for a secure hold on the object to be measured, as well as a 1.5 metre long cable.

- Ideal for accurate long-term and differential measurement and for determining the contact temperature
- Digital Connection interface for use with MeasureNote app
- Offset function for comparing thermocouple deviations
- High clamping force for a secure grip
- Memory function for saving the measured values
- · Hold function
- Temperature alarm
- Dual thermocouple inputs type K / J / T / E
- · Easy-to-read display
- 1.5 m long cable