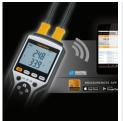

## Dual input contact thermometer for precise measurement of temperatures

The ThermoMaster Plus set is Ideal for accurate long-term and differential measurements and for determining contact temperatures. The measured values can easily be transferred to a smartphone using the Digital Connection interface. The device is suitable for pipes with diameters from 6 to 36 mm, and has a high clamping force for a secure hold on the object to be measured, as well as a 1.5 metre long cable.

- Ideal for accurate long-term and differential measurement and for determining the contact temperature
- Digital Connection interface for use with MeasureNote app
- Offset function for comparing thermocouple deviations
- High clamping force for a secure grip
- Memory function for saving the measured values
- · Hold function
- Temperature alarm
- Dual thermocouple inputs type K / J / T / E
- · Easy-to-read display
- 1.5 m long cable