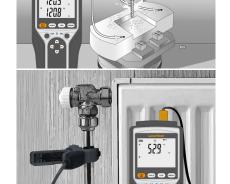

## Dual input contact thermometer for precise measurement of temperatures

The ThermoMaster Plus set is Ideal for accurate long-term and differential measurements and for determining contact temperatures. The measured values can easily be transferred to a smartphone using the Digital Connection interface. The device is suitable for pipes with diameters from 6 to 36 mm, and has a high clamping force for a secure hold on the object to be measured, as well as a 1.5 metre long cable.

- Ideal for accurate long-term and differential measurement and for determining the contact temperature
- Digital Connection interface for use with MeasureNote app
- Offset function for comparing thermocouple deviations
- High clamping force for a secure grip
- Memory function for saving the measured values
- · Hold function
- Temperature alarm
- Dual thermocouple inputs type K / J / T / E
- · Easy-to-read display
- 1.5 m long cable