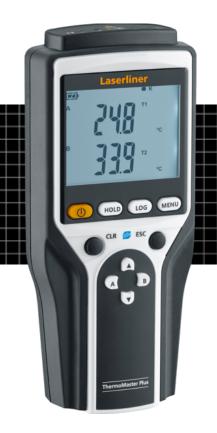

## ThermoMaster Plus Set

## Dual input contact thermometer for precise measurement of temperatures

The ThermoMaster Plus set is Ideal for accurate long-term and differential measurements and for determining contact temperatures. The measured values can easily be transferred to a smartphone using the Digital Connection interface. The device is suitable for pipes with diameters from 6 to 36 mm, and has a high clamping force for a secure hold on the object to be measured, as well as a 1.5 metre long cable.

- Ideal for accurate long-term and differential measurement and for determining the contact temperature
- Digital Connection interface for use with MeasureNote app
- Offset function for comparing thermocouple deviations
- High clamping force for a secure grip
- Memory function for saving the measured values
- · Hold function
- Temperature alarm
- Dual thermocouple inputs type K / J / T / E
- · Easy-to-read display
- 1.5 m long cable