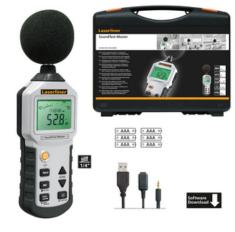

## Noise level measuring instrument with integrated long-term storage

This precision noise level measuring instrument uses frequency weighting filters according to dB (A) and dB (C) standard curves. A choice of two time weighting factors (fast/slow) allows optimum adaptation to noise dynamics The selectable analogue indicator provides a visual assessment of the test area. The measurement is taken with a long-term recording function with 16,000 storage points or real-time logging on a PC using the supplied software. The device has analogue DC and AC outputs and an illuminated display. Calibration and adjustment is by means of a standard 94 dB/1 kHz noise level calibrator.

- Precise measurement of noise levels with frequency weighting filter according to dB (A) and dB (C) standard curves
- Selectable time weighting factors for optimum adaptation to noise dynamics
- Long-term recording function with 16,000 storage points or real-time logging on PC
- Selectable analogue indicator for visual assessment
- Calibrated and adjusted by means of standard 94 dB/1 kHz noise level calibrator
- Sensitive electret condenser microphone with detachable wind guard