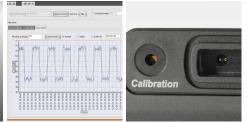

## Noise level measuring instrument with integrated long-term storage

This precision noise level measuring instrument uses frequency weighting filters according to dB (A) and dB (C) standard curves. A choice of two time weighting factors (fast/slow) allows optimum adaptation to noise dynamics The selectable analogue indicator provides a visual assessment of the test area. The measurement is taken with a long-term recording function with 16,000 storage points or real-time logging on a PC using the supplied software. The device has analogue DC and AC outputs and an illuminated display. Calibration and adjustment is by means of a standard 94 dB/1 kHz noise level calibrator.

- Precise measurement of noise levels with frequency weighting filter according to dB (A) and dB (C) standard curves
- Selectable time weighting factors for optimum adaptation to noise dynamics
- Long-term recording function with 16,000 storage points or real-time logging on PC
- Selectable analogue indicator for visual assessment
- Calibrated and adjusted by means of standard 94 dB/1 kHz noise level calibrator
- Sensitive electret condenser microphone with detachable wind guard