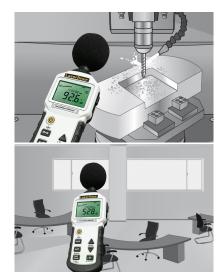

## Noise level measuring instrument with integrated long-term storage

This precision noise level measuring instrument uses frequency weighting filters according to dB (A) and dB (C) standard curves. A choice of two time weighting factors (fast/slow) allows optimum adaptation to noise dynamics The selectable analogue indicator provides a visual assessment of the test area. The measurement is taken with a long-term recording function with 16,000 storage points or real-time logging on a PC using the supplied software. The device has analogue DC and AC outputs and an illuminated display. Calibration and adjustment is by means of a standard 94 dB/1 kHz noise level calibrator.

- Precise measurement of noise levels with frequency weighting filter according to dB (A) and dB (C) standard curves
- Selectable time weighting factors for optimum adaptation to noise dynamics
- Long-term recording function with 16,000 storage points or real-time logging on PC
- Selectable analogue indicator for visual assessment
- Calibrated and adjusted by means of standard 94 dB/1 kHz noise level calibrator
- Sensitive electret condenser microphone with detachable wind guard