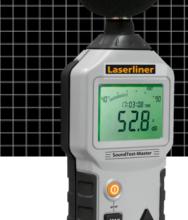

## SoundTest-Master

## Noise level measuring instrument with integrated long-term storage

This precision noise level measuring instrument uses frequency weighting filters according to dB (A) and dB (C) standard curves. A choice of two time weighting factors (fast/slow) allows optimum adaptation to noise dynamics The selectable analogue indicator provides a visual assessment of the test area. The measurement is taken with a long-term recording function with 16,000 storage points or real-time logging on a PC using the supplied software. The device has analogue DC and AC outputs and an illuminated display. Calibration and adjustment is by means of a standard 94 dB/1 kHz noise level calibrator.

- Precise measurement of noise levels with frequency weighting filter according to dB (A) and dB (C) standard curves
- Selectable time weighting factors for optimum adaptation to noise dynamics
- Long-term recording function with 16,000 storage points or real-time logging on PC
- Selectable analogue indicator for visual assessment
- Calibrated and adjusted by means of standard 94 dB/1 kHz noise level calibrator
- Sensitive electret condenser microphone with detachable wind guard