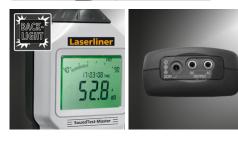

## Noise level measuring instrument with integrated long-term storage

This precision noise level measuring instrument uses frequency weighting filters according to dB (A) and dB (C) standard curves. A choice of two time weighting factors (fast/slow) allows optimum adaptation to noise dynamics The selectable analogue indicator provides a visual assessment of the test area. The measurement is taken with a long-term recording function with 16,000 storage points or real-time logging on a PC using the supplied software. The device has analogue DC and AC outputs and an illuminated display. Calibration and adjustment is by means of a standard 94 dB/1 kHz noise level calibrator.

- Precise measurement of noise levels with frequency weighting filter according to dB (A) and dB (C) standard curves
- Selectable time weighting factors for optimum adaptation to noise dynamics
- Long-term recording function with 16,000 storage points or real-time logging on PC
- Selectable analogue indicator for visual assessment
- Calibrated and adjusted by means of standard 94 dB/1 kHz noise level calibrator
- Sensitive electret condenser microphone with detachable wind guard