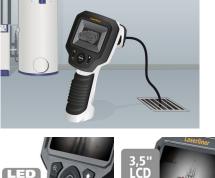

## Compact inspection camera for visual inspections of areas which are difficult to access

With the VideoScope XL, specific problems can be localised in places that are difficult to reach. The Video Inspector shows what is behind or in objects, walls, pipes, cables etc., even under very poor lighting conditions. The small, waterproof camera head allows a variety of applications. The image always remains clearly discernible on the monitor through rotation and mirroring.

- · Easy problem localisation behind or in objects, walls, pipes, cavities
- Small camera head, ideal for places that are hard to reach
- · Clear visibility even in the worst conditions
- Waterproof camera head and cable for use in sanitary areas
- Resistant to petrol and diesel
- Image clearly discernible through rotation and mirroring •
- · Easy-to-read display