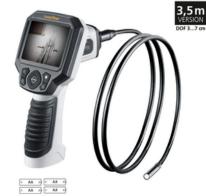

| TECHNICAL DATA | L |
|----------------|---|
|----------------|---|

| Diameter Camera Head   | 9 mm                                                    |
|------------------------|---------------------------------------------------------|
| Camera Resolution      | 640 x 480 pixels                                        |
| Field of View (FOV)    | 53°                                                     |
| Depth of Focus (DOF)   | 3 7 cm                                                  |
| Screen Type            | 3,5" Colour TFT                                         |
| Display Resolution     | 320 x 240 pixels                                        |
| Image Format           | JPEG                                                    |
| Length of Probe        | 3.5 m                                                   |
| Illumination           | 5 brightness levels                                     |
| Digital Zoom           | 2x digital zoom in 20% increments                       |
| Memory                 | Micro-SD memory card up to 8 GB                         |
| Power Supply           | 4 x 1.5V LR6 (AA)                                       |
| Dimensions (W x H x D) | 100 mm x 200 mm x 130 mm<br>x (without flexible tubing) |
| Weight                 | 745 g (incl. batteries)                                 |
|                        |                                                         |