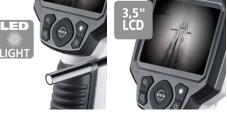

## Compact inspection camera for visual inspections of areas which are difficult to access

With the VideoScope XL, specific problems can be localised in places that are difficult to reach. The Video Inspector shows what is behind or in objects, walls, pipes, cables etc., even under very poor lighting conditions. The small, waterproof camera head allows a variety of applications. The image always remains clearly discernible on the monitor through rotation and mirroring.

- · Easy problem localisation behind or in objects, walls, pipes, cavities
- Small camera head, ideal for places that are hard to reach
- · Clear visibility even in the worst conditions
- Waterproof camera head and cable for use in sanitary areas
- Resistant to petrol and diesel
- Image clearly discernible through rotation and mirroring •
- · Easy-to-read display