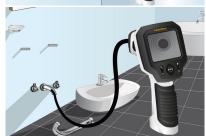

## VideoScope XL

Compact inspection camera for visual inspections of areas which are difficult to access - recycled material is used for sustainability

With the VideoScope XL, specific problems can be localised in places that are difficult to reach. The Video Inspector shows what is behind or in objects, walls, pipes, cables etc., even under very poor lighting conditions. The small, waterproof camera head allows a variety of applications. The image always remains clearly discernible on the monitor through rotation and mirroring. The housing is largely made of recycled material, making a valuable contribution to sustainability.

- Sustainable design: large proportion of the housing is made from recycled plastic
- · Easy problem localisation behind or in objects, walls, pipes,
- Small camera head, ideal for places that are hard to reach
- Clear visibility even in the worst conditions
- Waterproof camera head and cable for use in sanitary areas
- Resistant to petrol and diesel
- Image clearly discernible through rotation and mirroring
- · Easy-to-read display