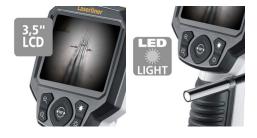

- Sustainable design: large proportion of the housing is made from recycled plastic
- · Easy problem localisation behind or in objects, walls, pipes,
- Small camera head, ideal for places that are hard to reach
- Clear visibility even in the worst conditions
- Waterproof camera head and cable for use in sanitary areas
- Resistant to petrol and diesel
- Image clearly discernible through rotation and mirroring
- · Easy-to-read display

| TECHNICAL DATA       |                                   |
|----------------------|-----------------------------------|
| Diameter Camera Head | 9 mm                              |
| Camera Resolution    | 640 x 480 pixels                  |
| Field of View (FOV)  | 53°                               |
| Depth of Focus (DOF) | 3 7 cm                            |
| Screen Type          | 3,2" Colour TFT                   |
| Display Resolution   | 320 x 240 pixels                  |
| Image Format         | JPEG                              |
| Length of Probe      | 3.5 m                             |
| Illumination         | 5 brightness levels               |
| Digital Zoom         | 2x digital zoom in 20% increments |
| Power Supply         | 4 x 1.5V LR6 (AA)                 |
| Weight               | (incl. batteries)                 |