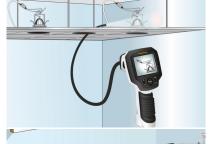

## VideoScope XL

Compact inspection camera for visual inspections of areas which are difficult to access - recycled material is used for sustainability

With the VideoScope XL, specific problems can be localised in places that are difficult to reach. The Video Inspector shows what is behind or in objects, walls, pipes, cables etc., even under very poor lighting conditions. The small, waterproof camera head allows a variety of applications. The image always remains clearly discernible on the monitor through rotation and mirroring. The housing is largely made of recycled material, making a valuable contribution to sustainability.

- Sustainable design: large proportion of the housing is made from recycled plastic
- · Easy problem localisation behind or in objects, walls, pipes,
- Small camera head, ideal for places that are hard to reach
- Clear visibility even in the worst conditions
- Waterproof camera head and cable for use in sanitary areas
- Resistant to petrol and diesel
- Image clearly discernible through rotation and mirroring
- · Easy-to-read display