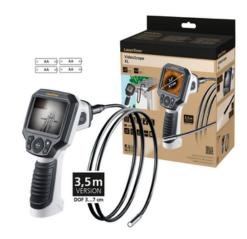

## VideoScope XL

Compact inspection camera for visual inspections of areas which are difficult to access - recycled material is used for sustainability

With the VideoScope XL, specific problems can be localised in places that are difficult to reach. The Video Inspector shows what is behind or in objects, walls, pipes, cables etc., even under very poor lighting conditions. The small, waterproof camera head allows a variety of applications. The image always remains clearly discernible on the monitor through rotation and mirroring. The housing is largely made of recycled material, making a valuable contribution to sustainability.

| TECHNICAL DATA       |                                   |
|----------------------|-----------------------------------|
| Diameter Camera Head | 9 mm                              |
| Camera Resolution    | 640 x 480 pixels                  |
| Field of View (FOV)  | 53°                               |
| Depth of Focus (DOF) | 3 7 cm                            |
| Screen Type          | 3,2" Colour TFT                   |
| Display Resolution   | 320 x 240 pixels                  |
| Image Format         | JPEG                              |
| Length of Probe      | 3.5 m                             |
| Illumination         | 5 brightness levels               |
| Digital Zoom         | 2x digital zoom in 20% increments |
| Power Supply         | 4 x 1.5V LR6 (AA)                 |
| Weight               | (incl. batteries)                 |

## SCOPE OF DELIVERY

Item No. 082.114E GTIN (EAN) 4021563735792 **SU** 2