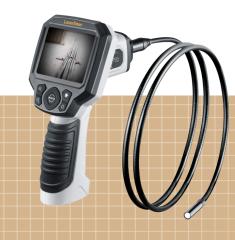

## VideoScope XL

Compact inspection camera for visual inspections of areas which are difficult to access - recycled material is used for sustainability

With the VideoScope XL, specific problems can be localised in places that are difficult to reach. The Video Inspector shows what is behind or in objects, walls, pipes, cables etc., even under very poor lighting conditions. The small, waterproof camera head allows a variety of applications. The image always remains clearly discernible on the monitor through rotation and mirroring. The housing is largely made of recycled material, making a valuable contribution to sustainability.

- Sustainable design: large proportion of the housing is made from recycled plastic
- · Easy problem localisation behind or in objects, walls, pipes,
- Small camera head, ideal for places that are hard to reach
- Clear visibility even in the worst conditions
- Waterproof camera head and cable for use in sanitary areas
- Resistant to petrol and diesel
- Image clearly discernible through rotation and mirroring
- · Easy-to-read display

| TECHNICAL DATA       |                                   |
|----------------------|-----------------------------------|
| Diameter Camera Head | 9 mm                              |
| Camera Resolution    | 640 x 480 pixels                  |
| Field of View (FOV)  | 53°                               |
| Depth of Focus (DOF) | 3 7 cm                            |
| Screen Type          | 3,2" Colour TFT                   |
| Display Resolution   | 320 x 240 pixels                  |
| Image Format         | JPEG                              |
| Length of Probe      | 3.5 m                             |
| Illumination         | 5 brightness levels               |
| Digital Zoom         | 2x digital zoom in 20% increments |
| Power Supply         | 4 x 1.5V LR6 (AA)                 |
| Weight               | (incl. batteries)                 |