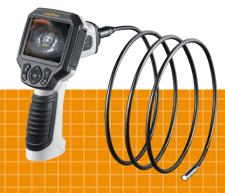

## Compact inspection camera with featuring record function

The compact video inspection system is suitable for easy checking of hard-to-reach places in pipes, cavities, shafts, masonry and motor vehicles. The small, waterproof camera head and the long, flexible cable ensure the device is suitable for a wide range of applications over long distances. Illumination with four high-performance LEDs provides clear pictures, even in extremely poor light. Rotation and mirroring ensure the image is always appropriately displayed on the monitor. The device has its own internal memory and an SDHC formatting function for direct transfer of videos and images to a

- Small camera head, ideal for places that are hard to reach
- Clear images even under the worst conditions
- Good object lighting due to 4 high-performance LEDs
- Extremely long flexible cable for use over very long distances
- Waterproof camera head and cable for use in sanitary areas
- Resistant to petrol and diesel
- · Image clearly discernible through rotation and mirroring
- · Easy-to-read LC display