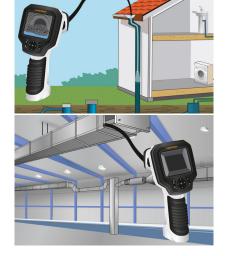

## Compact inspection camera with featuring record function

The compact video inspection system is suitable for easy checking of hard-to-reach places in pipes, cavities, shafts, masonry and motor vehicles. The small, waterproof camera head and the long, flexible cable ensure the device is suitable for a wide range of applications over long distances. Illumination with four high-performance LEDs provides clear pictures, even in extremely poor light. Rotation and mirroring ensure the image is always appropriately displayed on the monitor. The device has its own internal memory and an SDHC formatting function for direct transfer of videos and images to a

- Small camera head, ideal for places that are hard to reach
- Clear images even under the worst conditions
- Good object lighting due to 4 high-performance LEDs
- Extremely long flexible cable for use over very long distances
- Waterproof camera head and cable for use in sanitary areas
- Resistant to petrol and diesel
- · Image clearly discernible through rotation and mirroring
- · Easy-to-read LC display