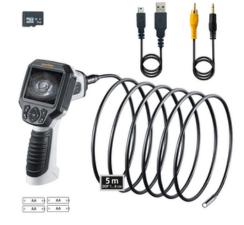

## Compact inspection camera with featuring record function

The compact video inspection system is suitable for easy checking of hard-to-reach places in pipes, cavities, shafts, masonry and motor vehicles. The small, waterproof camera head and the long, flexible cable ensure the device is suitable for a wide range of applications over long distances. Illumination with four high-performance LEDs provides clear pictures, even in extremely poor light. Rotation and mirroring ensure the image is always appropriately displayed on the monitor. The device has its own internal memory and an SDHC formatting function for direct transfer of videos and images to a

- Small camera head, ideal for places that are hard to reach
- Clear images even under the worst conditions
- Good object lighting due to 4 high-performance LEDs
- Extremely long flexible cable for use over very long distances
- Waterproof camera head and cable for use in sanitary areas
- Resistant to petrol and diesel
- · Image clearly discernible through rotation and mirroring
- · Easy-to-read LC display

| TECHNICAL DATA         |                                                      |
|------------------------|------------------------------------------------------|
| Diameter Camera Head   | 9 mm                                                 |
| Camera Resolution      | 640 x 480 pixels                                     |
| Field of View (FOV)    | 53°                                                  |
| Depth of Focus (DOF)   | 1 6 cm                                               |
| Screen Type            | 3,5" Colour TFT                                      |
| Display Resolution     | 320 x 240 pixels                                     |
| Image Format           | JPEG                                                 |
| Length of Probe        | 5 m                                                  |
| Illumination           | 10 brightness levels                                 |
| Digital Zoom           | 1.5x digital zoom in 10% increments                  |
| Memory                 | Supports up to max. 8 GB<br>SDHC card                |
| Port                   | USB                                                  |
| Ports                  | Micro-SD<br>RCA video output                         |
| Power Supply           | 4 x 1.5V LR6 (AA)                                    |
| Dimensions (W x H x D) | 100 mm x 200 mm x 130 mm x (without flexible tubing) |
| Weight                 | 1200 g (incl. batteries)                             |
|                        |                                                      |