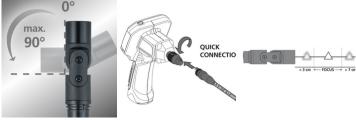

## Camera unit for VideoFlex with manual adjustable camera head

This camera unit can be used with VideoFlex G3 and G4 and is suitable for checking hard-to-reach places such as in cavities, shafts, masonry or motor vehicles. The camera head can pivot through 180° with manual adjustment in steps. Powerful LED object lighting ensures reliable image capture even under poor lighting conditions. The camera head and cable are both waterproof.

- Camera head with a manual, step by step adjustable pivot range of  $180^{\circ}$
- For inspecting highly inaccessible locations such as cavities, shafts, masonry or in vehicles
- Waterproof camera head and cable
- Good object lighting due to high-performance LED
- Compatible with G3/G4

| Diameter Camera<br>Head | 17 mm                                                                                                     |
|-------------------------|-----------------------------------------------------------------------------------------------------------|
| Camera<br>Resolution    | 640 x 480 pixels                                                                                          |
| Field of View<br>(FOV)  | 73°                                                                                                       |
| Depth of Focus<br>(DOF) | 3 7 cm                                                                                                    |
| Diameter of Probe       | 9.5 mm                                                                                                    |
| Length of Probe         | 1.5 m                                                                                                     |
| Operating<br>Conditions | 0°C 60°C, max. humidity 20<br>90% rH, no condensation, max.<br>working altitude 4000 m above sea<br>level |
|                         | 1676                                                                                                      |
| Storage<br>Conditions   | -20°C 80°C, max. humidity 80% rH                                                                          |
|                         |                                                                                                           |