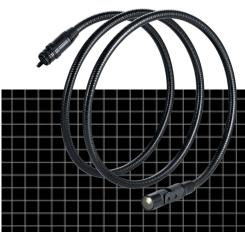

## Camera unit for VideoFlex with manual adjustable camera head

This camera unit can be used with VideoFlex G3 and G4 and is suitable for checking hard-to-reach places such as in cavities, shafts, masonry or motor vehicles. The camera head can pivot through 180° with manual adjustment in steps. Powerful LED object lighting ensures reliable image capture even under poor lighting conditions. The camera head and cable are both waterproof.

- Camera head with a manual, step by step adjustable pivot range of  $180^{\circ}$
- For inspecting highly inaccessible locations such as cavities, shafts, masonry or in vehicles
- Waterproof camera head and cable
- Good object lighting due to high-performance LED
- Compatible with G3/G4

| Diameter Camera<br>Head | 17 mm                                                                                                     |
|-------------------------|-----------------------------------------------------------------------------------------------------------|
| Camera<br>Resolution    | 640 x 480 pixels                                                                                          |
| Field of View<br>(FOV)  | 73°                                                                                                       |
| Depth of Focus<br>(DOF) | 3 7 cm                                                                                                    |
| Diameter of Probe       | 9.5 mm                                                                                                    |
| Length of Probe         | 1.5 m                                                                                                     |
| Operating<br>Conditions | 0°C 60°C, max. humidity 20<br>90% rH, no condensation, max.<br>working altitude 4000 m above sea<br>level |
|                         | 1676                                                                                                      |
| Storage<br>Conditions   | -20°C 80°C, max. humidity 80% rH                                                                          |
|                         |                                                                                                           |