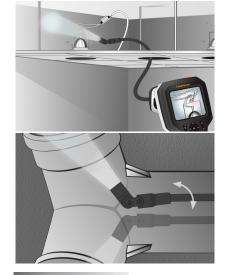

## Camera unit for VideoFlex with manual adjustable camera head

This camera unit can be used with VideoFlex G3 and G4 and is suitable for checking hard-to-reach places such as in cavities, shafts, masonry or motor vehicles. The camera head can pivot through 180° with manual adjustment in steps. Powerful LED object lighting ensures reliable image capture even under poor lighting conditions. The camera head and cable are both waterproof.

- Camera head with a manual, step by step adjustable pivot range of  $180^{\circ}$
- For inspecting highly inaccessible locations such as cavities, shafts, masonry or in vehicles
- Waterproof camera head and cable
- Good object lighting due to high-performance LED
- Compatible with G3/G4