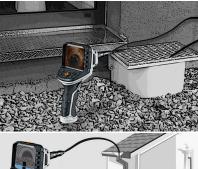

## **TopClips Set**

These magnet, mirror and hook attachments are suitable for the FlexCamera, XXLCamera and UltraCamera. The magnet and hook attachments can be used to attract and lift hard-to-reach objects. The mirror attachment makes it possible to view objects at a 90° angle. The clip mechanism makes the TopClips very easy to mount and dismount on the camera head.

- Magnet, mirror and hook mount for fixing on the camera head
- Pull/lift difficult to reach objects
- Mirror allows objects to be viewed at 90° angle
- Clip mechanism for easy attachment and removal