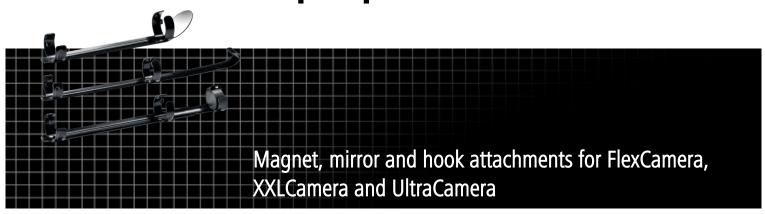

## **TopClips Set**

These magnet, mirror and hook attachments are suitable for the FlexCamera, XXLCamera and UltraCamera. The magnet and hook attachments can be used to attract and lift hard-to-reach objects. The mirror attachment makes it possible to view objects at a 90° angle. The clip mechanism makes the TopClips very easy to mount and dismount on the camera head.

- Magnet, mirror and hook mount for fixing on the camera head
- Pull/lift difficult to reach objects
- Mirror allows objects to be viewed at 90° angle
- Clip mechanism for easy attachment and removal