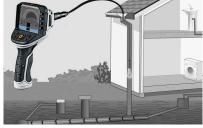

## **TopClips Set**

These magnet, mirror and hook attachments are suitable for the FlexCamera, XXLCamera and UltraCamera. The magnet and hook attachments can be used to attract and lift hard-to-reach objects. The mirror attachment makes it possible to view objects at a 90° angle. The clip mechanism makes the TopClips very easy to mount and dismount on the camera head.

- Magnet, mirror and hook mount for fixing on the camera head
- Pull/lift difficult to reach objects
- Mirror allows objects to be viewed at 90° angle
- Clip mechanism for easy attachment and removal