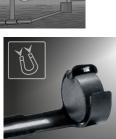

## **TopClips Set**

These magnet, mirror and hook attachments are suitable for the FlexCamera, XXLCamera and UltraCamera. The magnet and hook attachments can be used to attract and lift hard-to-reach objects. The mirror attachment makes it possible to view objects at a 90° angle. The clip mechanism makes the TopClips very easy to mount and dismount on the camera head.

- Magnet, mirror and hook mount for fixing on the camera head
- Pull/lift difficult to reach objects
- Mirror allows objects to be viewed at 90° angle
- Clip mechanism for easy attachment and removal