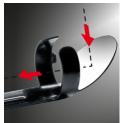

## **TopClips Set**

These magnet, mirror and hook attachments are suitable for the FlexCamera, XXLCamera and UltraCamera. The magnet and hook attachments can be used to attract and lift hard-to-reach objects. The mirror attachment makes it possible to view objects at a 90° angle. The clip mechanism makes the TopClips very easy to mount and dismount on the camera head.

- Magnet, mirror and hook mount for fixing on the camera head
- Pull/lift difficult to reach objects
- Mirror allows objects to be viewed at 90° angle
- Clip mechanism for easy attachment and removal