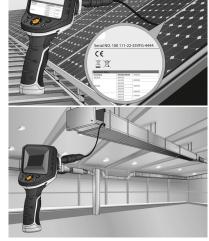

## Professional video inspection system for use over long distances

This professional video inspection system allows hard-to-reach

- SmartView: Intuitive rotation of the base unit for easy spatial
- Long flex cable for use over long distances
- · 4 high-performance LEDs for powerful object lighting at the camera