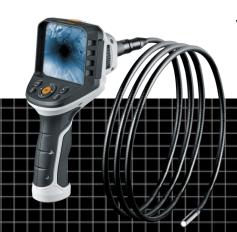

## Professional video inspection system for use over long distances

This professional video inspection system allows hard-to-reach

- SmartView: Intuitive rotation of the base unit for easy spatial
- Long flex cable for use over long distances
- · 4 high-performance LEDs for powerful object lighting at the camera