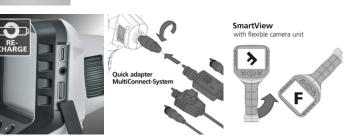

## Professional video inspection system for use over long distances

This professional video inspection system allows hard-to-reach

- SmartView: Intuitive rotation of the base unit for easy spatial
- Long flex cable for use over long distances
- · 4 high-performance LEDs for powerful object lighting at the camera