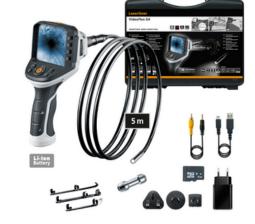

| 5 brightness levels                                       |
| Digital Zoom           | 2x digital zoom in 20% increments                         |
| Memory                 | Micro-SD memory card up to 16 GB                          |
| Port                   | USB                                                       |
| Ports                  | USB type C<br>RCA video output                            |
| Power Supply           | USB type C 5V / 2A<br>Li-ion battery pack 3.7V /<br>2.8Ah |
| Dimensions (W x H x D) | 181 mm x 207 mm x 96 mm                                   |
| Weight                 | 342 g (incl. battery pack)                                |
|                        |                                                           |

































SCOPE OF DELIVERY

Item No. 082.243A GTIN (EAN) 4021563715756 **SU** 2