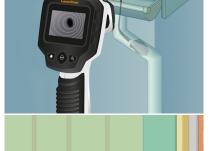

## VideoScope One

Compact inspection camera for visual inspections of areas which are difficult to access - recycled material is used for sustainability

This compact video inspection system with waterproof camera head is suitable for easy visual inspection of hard-to-reach places in pipes, cavities, shafts, masonry and motor vehicles. Illumination with four high-performance LEDs provides clear pictures, even in extremely poor light. The image always remains clear on the monitor through rotation and mirroring. The high-contrast LC display also provides an optimum image, even in bright light. The housing is largely made of recycled material, making a valuable contribution to sustainability.

- Easy problem localisation behind or in objects, walls, pipes,
- Small camera head, ideal for places that are hard to reach
- Clear images even under the worst conditions
- Waterproof camera head and cable for use in sanitary areas
- Resistant to petrol and diesel
- Good object lighting due to 4 high-performance LEDs
- · Image clearly discernible through rotation and mirroring
- · Easy-to-read LC display