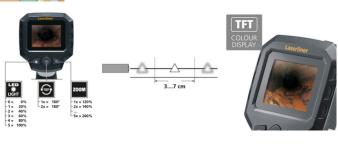

## VideoScope One

Compact inspection camera for visual inspections of areas which are difficult to access - recycled material is used for sustainability

This compact video inspection system with waterproof camera head is suitable for easy visual inspection of hard-to-reach places in pipes, cavities, shafts, masonry and motor vehicles. Illumination with four high-performance LEDs provides clear pictures, even in extremely poor light. The image always remains clear on the monitor through rotation and mirroring. The high-contrast LC display also provides an optimum image, even in bright light. The housing is largely made of recycled material, making a valuable contribution to sustainability.

| TECHNICAL DATA         |                                                      |
|------------------------|------------------------------------------------------|
| Diameter Camera Head   | 9 mm                                                 |
| Camera Resolution      | 320 x 240 pixels                                     |
| Field of View (FOV)    | 53°                                                  |
| Depth of Focus (DOF)   | 3 7 cm                                               |
| Screen Type            | 2,7"                                                 |
| Display Resolution     | 320 x 240 pixels                                     |
| Length of Probe        | 1.5 m                                                |
| Illumination           | 5 brightness levels                                  |
| Digital Zoom           | 2x digital zoom in 20% increments                    |
| Ports                  | RCA video output                                     |
| Power Supply           | 4 x 1.5V LR6 (AA)                                    |
| Dimensions (W x H x D) | 100 mm x 200 mm x 130 mm x (without flexible tubing) |
| Weight                 | 510 g (incl. batteries)                              |
|                        |                                                      |