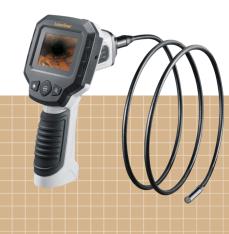

## VideoScope One

Compact inspection camera for visual inspections of areas which are difficult to access - recycled material is used for sustainability

This compact video inspection system with waterproof camera head is suitable for easy visual inspection of hard-to-reach places in pipes, cavities, shafts, masonry and motor vehicles. Illumination with four high-performance LEDs provides clear pictures, even in extremely poor light. The image always remains clear on the monitor through rotation and mirroring. The high-contrast LC display also provides an optimum image, even in bright light. The housing is largely made of recycled material, making a valuable contribution to sustainability.

- Easy problem localisation behind or in objects, walls, pipes,
- Small camera head, ideal for places that are hard to reach
- Clear images even under the worst conditions
- Waterproof camera head and cable for use in sanitary areas
- Resistant to petrol and diesel
- Good object lighting due to 4 high-performance LEDs
- · Image clearly discernible through rotation and mirroring
- · Easy-to-read LC display

| TECHNICAL DATA         |                                                      |
|------------------------|------------------------------------------------------|
| Diameter Camera Head   | 9 mm                                                 |
| Camera Resolution      | 320 x 240 pixels                                     |
| Field of View (FOV)    | 53°                                                  |
| Depth of Focus (DOF)   | 3 7 cm                                               |
| Screen Type            | 2,7"                                                 |
| Display Resolution     | 320 x 240 pixels                                     |
| Length of Probe        | 1.5 m                                                |
| Illumination           | 5 brightness levels                                  |
| Digital Zoom           | 2x digital zoom in 20% increments                    |
| Ports                  | RCA video output                                     |
| Power Supply           | 4 x 1.5V LR6 (AA)                                    |
| Dimensions (W x H x D) | 100 mm x 200 mm x 130 mm x (without flexible tubing) |
| Weight                 | 510 g (incl. batteries)                              |
|                        |                                                      |