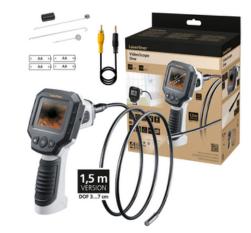

## VideoScope One

Compact inspection camera for visual inspections of areas which are difficult to access - recycled material is used for sustainability

This compact video inspection system with waterproof camera head is suitable for easy visual inspection of hard-to-reach places in pipes, cavities, shafts, masonry and motor vehicles. Illumination with four high-performance LEDs provides clear pictures, even in extremely poor light. The image always remains clear on the monitor through rotation and mirroring. The high-contrast LC display also provides an optimum image, even in bright light. The housing is largely made of recycled material, making a valuable contribution to sustainability.

| TECHNICAL DATA         |                                                      |
|------------------------|------------------------------------------------------|
| Diameter Camera Head   | 9 mm                                                 |
| Camera Resolution      | 320 x 240 pixels                                     |
| Field of View (FOV)    | 53°                                                  |
| Depth of Focus (DOF)   | 3 7 cm                                               |
| Screen Type            | 2,7"                                                 |
| Display Resolution     | 320 x 240 pixels                                     |
| Length of Probe        | 1.5 m                                                |
| Illumination           | 5 brightness levels                                  |
| Digital Zoom           | 2x digital zoom in 20% increments                    |
| Ports                  | RCA video output                                     |
| Power Supply           | 4 x 1.5V LR6 (AA)                                    |
| Dimensions (W x H x D) | 100 mm x 200 mm x 130 mm x (without flexible tubing) |
| Weight                 | 510 g (incl. batteries)                              |
|                        |                                                      |

## SCOPE OF DELIVERY

Item No. 082.252E GTIN (EAN) 4021563735785 SU 2