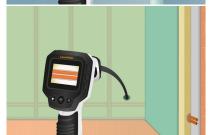

## VideoScope One

Compact inspection camera for visual inspections of areas which are difficult to access - recycled material is used for sustainability

This compact video inspection system with waterproof camera head is suitable for easy visual inspection of hard-to-reach places in pipes, cavities, shafts, masonry and motor vehicles. Illumination with four high-performance LEDs provides clear pictures, even in extremely poor light. The image always remains clear on the monitor through rotation and mirroring. The high-contrast LC display also provides an optimum image, even in bright light. The housing is largely made of recycled material, making a valuable contribution to sustainability.

- Easy problem localisation behind or in objects, walls, pipes,
- Small camera head, ideal for places that are hard to reach
- Clear images even under the worst conditions
- Waterproof camera head and cable for use in sanitary areas
- Resistant to petrol and diesel
- Good object lighting due to 4 high-performance LEDs
- · Image clearly discernible through rotation and mirroring
- · Easy-to-read LC display