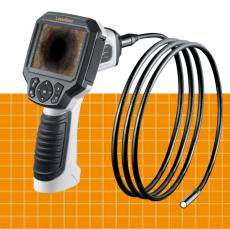

## Compact inspection camera with featuring record **function**

This compact video inspection system is suitable for easy, visual inspection of hard-to-reach places in pipes, cavities, shafts, masonry and motor vehicles. Illumination with four highperformance LEDs provides clear pictures, even in extremely poor light. The high-contrast LC display also provides an optimum image, even in bright light. Manual rotation ensures the image is always freely available. The REC function allows images to be saved for subsequent analysis.

- Easy problem localisation behind or in objects, walls, pipes,
- · Clear images even under the worst conditions
- Waterproof camera head and cable for use in sanitary areas
- · Resistant to petrol and diesel
- · Good object lighting due to 4 high-performance LEDs
- · Function for formatting the SDHC memory card
- The images can be stored for evaluation and documentation
- 180° image rotation
- · Easy-to-read LC display

| TECHNICAL DATA         |                                                      |
|------------------------|------------------------------------------------------|
| Diameter Camera Head   | 9 mm                                                 |
| Camera Resolution      | 640 x 480 pixels                                     |
| Field of View (FOV)    | 53°                                                  |
| Depth of Focus (DOF)   | 3 7 cm                                               |
| Screen Type            | 3,5" TFT display                                     |
| Display Resolution     | 320 x 240 pixels                                     |
| Image Format           | JPEG                                                 |
| Length of Probe        | 2 m                                                  |
| Illumination           | 10 brightness levels                                 |
| Digital Zoom           | 1.5x digital zoom in 10% increments                  |
| Memory                 | Micro-SD memory card up to 8 GB                      |
| Port                   | USB                                                  |
| Ports                  | Mini USB<br>RCA video output                         |
| Power Supply           | 4 x 1.5V LR6 (AA)                                    |
| Dimensions (W x H x D) | 100 mm x 200 mm x 130 mm x (without flexible tubing) |
| Weight                 | 580 g (incl. battery pack and flexible tubing)       |