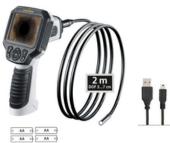

## Compact inspection camera with featuring record **function**

This compact video inspection system is suitable for easy, visual inspection of hard-to-reach places in pipes, cavities, shafts, masonry and motor vehicles. Illumination with four highperformance LEDs provides clear pictures, even in extremely poor light. The high-contrast LC display also provides an optimum image, even in bright light. Manual rotation ensures the image is always freely available. The REC function allows images to be saved for subsequent analysis.

- Easy problem localisation behind or in objects, walls, pipes,
- · Clear images even under the worst conditions
- Waterproof camera head and cable for use in sanitary areas
- · Resistant to petrol and diesel
- · Good object lighting due to 4 high-performance LEDs
- · Function for formatting the SDHC memory card
- The images can be stored for evaluation and documentation
- 180° image rotation
- · Easy-to-read LC display

| TECHNICAL DATA         |                                                      |
|------------------------|------------------------------------------------------|
| Diameter Camera Head   | 9 mm                                                 |
| Camera Resolution      | 640 x 480 pixels                                     |
| Field of View (FOV)    | 53°                                                  |
| Depth of Focus (DOF)   | 3 7 cm                                               |
| Screen Type            | 3,5" TFT display                                     |
| Display Resolution     | 320 x 240 pixels                                     |
| Image Format           | JPEG                                                 |
| Length of Probe        | 2 m                                                  |
| Illumination           | 10 brightness levels                                 |
| Digital Zoom           | 1.5x digital zoom in 10% increments                  |
| Memory                 | Micro-SD memory card up to 8 GB                      |
| Port                   | USB                                                  |
| Ports                  | Mini USB<br>RCA video output                         |
| Power Supply           | 4 x 1.5V LR6 (AA)                                    |
| Dimensions (W x H x D) | 100 mm x 200 mm x 130 mm x (without flexible tubing) |
| Weight                 | 580 g (incl. battery pack and flexible tubing)       |