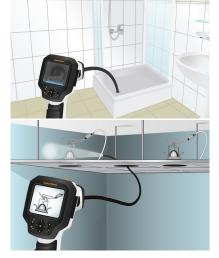

## Compact inspection camera with featuring record **function**

This compact video inspection system is suitable for easy, visual inspection of hard-to-reach places in pipes, cavities, shafts, masonry and motor vehicles. Illumination with four highperformance LEDs provides clear pictures, even in extremely poor light. The high-contrast LC display also provides an optimum image, even in bright light. Manual rotation ensures the image is always freely available. The REC function allows images to be saved for subsequent analysis.

- Easy problem localisation behind or in objects, walls, pipes,
- · Clear images even under the worst conditions
- Waterproof camera head and cable for use in sanitary areas
- · Resistant to petrol and diesel
- · Good object lighting due to 4 high-performance LEDs
- · Function for formatting the SDHC memory card
- The images can be stored for evaluation and documentation
- 180° image rotation
- · Easy-to-read LC display