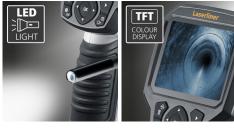

## Compact inspection camera with featuring record **function**

This compact video inspection system is suitable for easy, visual inspection of hard-to-reach places in pipes, cavities, shafts, masonry and motor vehicles. Illumination with four highperformance LEDs provides clear pictures, even in extremely poor light. The high-contrast LC display also provides an optimum image, even in bright light. Manual rotation ensures the image is always freely available. The REC function allows images to be saved for subsequent analysis.

- Easy problem localisation behind or in objects, walls, pipes,
- · Clear images even under the worst conditions
- Waterproof camera head and cable for use in sanitary areas
- · Resistant to petrol and diesel
- · Good object lighting due to 4 high-performance LEDs
- · Function for formatting the SDHC memory card
- The images can be stored for evaluation and documentation
- 180° image rotation
- · Easy-to-read LC display