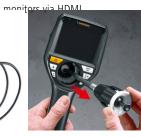

## Professional video inspection system with individually flexible camera head

ΤΕCΗΝΙCΑΙ ΠΑΤΑ

This professional video inspection system allows problems to be identified in hard-to-reach places. The camera shows items located behind or within walls, pipework or machinery. The 3D control allows the watertight, movable camera head to be optimally adjusted to suit the location. Object lighting with six high-performance ceramic LEDs ensures images are clear, even in the most demanding conditions. The image can be rotated in 90° increments on the high contrast TFT display. The REC function allows stills and videos to be saved for subsequent analysis. The device has a robust adjustment mechanism and a durable, flexible tungsten cable.

- Small camera head, ideal for places that are hard to reach
- Clear images even under the worst conditions
- Manual 3D control of titanium camera head which moves through max. 180°
- · Sturdy, durable adjustment mechanism
- · Powerful object lighting thanks to 6 high-performance ceramic LEDs
- · Image rotation in 90° increments
- Image and video REC function on SDHC memory card
- High-grade, long-life flexible tungsten tubing
- Multilingual On-Screen-Display

| TECHNICAL DATA         |                                                                 |
|------------------------|-----------------------------------------------------------------|
| Diameter Camera Head   | 6 mm                                                            |
| Camera Resolution      | 960 x 720 pixels                                                |
| Field of View (FOV)    | 85°                                                             |
| Depth of Focus (DOF)   | 2.5 10 cm                                                       |
| Screen Type            | 3,5" Colour TFT                                                 |
| Display Resolution     | 640 x 480 pixels                                                |
| Image Format           | JPEG                                                            |
| Length of Probe        | 1 m                                                             |
| Illumination           | 7 brightness levels                                             |
| Digital Zoom           | 10 zoom levels                                                  |
| Memory                 | Micro-SD memory card up to 8 GB                                 |
| Port                   | Video (HDMI)                                                    |
| Ports                  | Micro USB<br>Power supply 5V / DC                               |
| Power Supply           | Li-ion battery pack 3.7V /<br>1.7Ah<br>Power adapter 5V/DC / 2A |
| Dimensions (W x H x D) | 115 mm x 190 mm x 115 mm x (without flexible tubing and holder) |
| Weight                 | 485 g (incl. battery pack and flexible tubing / without holder) |