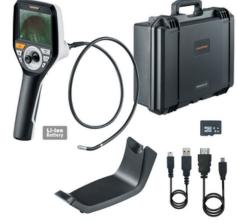

## Professional video inspection system with individually flexible camera head

ΤΕCΗΝΙCΑΙ ΠΑΤΑ

This professional video inspection system allows problems to be identified in hard-to-reach places. The camera shows items located behind or within walls, pipework or machinery. The 3D control allows the watertight, movable camera head to be optimally adjusted to suit the location. Object lighting with six high-performance ceramic LEDs ensures images are clear, even in the most demanding conditions. The image can be rotated in 90° increments on the high contrast TFT display. The REC function allows stills and videos to be saved for subsequent analysis. The device has a robust adjustment mechanism and a durable, flexible tungsten cable.

- Small camera head, ideal for places that are hard to reach
- Clear images even under the worst conditions
- Manual 3D control of titanium camera head which moves through max. 180°
- · Sturdy, durable adjustment mechanism
- · Powerful object lighting thanks to 6 high-performance ceramic LEDs
- · Image rotation in 90° increments
- Image and video REC function on SDHC memory card
- High-grade, long-life flexible tungsten tubing
- Multilingual On-Screen-Display