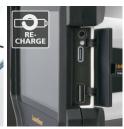

| Diameter Camera Head       3.9 mm         Camera Resolution       1280 x 720 pixels         Field of View (FOV)       83°         Depth of Focus (DOF)       3 8 cm         Screen Type       5" Colour TFT         Display Resolution       1280 x 720 pixels         Image Format       JPEG         Length of Probe       2 m         Illumination       5 brightness levels         Digital Zoom       2x digital zoom in 10% increments         Memory       Micro-SD memory card up to 32 GB         Port       USB         Ports       USB | TECHNICAL DATA         |                            |
|---------------------------------------------------------------------------------------------------------------------------------------------------------------------------------------------------------------------------------------------------------------------------------------------------------------------------------------------------------------------------------------------------------------------------------------------------------------------------------------------------------------------------------------------------|------------------------|----------------------------|
| Field of View (FOV) 83°  Depth of Focus (DOF) 3 8 cm  Screen Type 5" Colour TFT  Display Resolution 1280 x 720 pixels  Image Format JPEG  Length of Probe 2 m  Illumination 5 brightness levels  Digital Zoom 2x digital zoom in 10% increments  Memory Micro-SD memory card up to 32 GB  Port USB                                                                                                                                                                                                                                                | Diameter Camera Head   | 3.9 mm                     |
| Depth of Focus (DOF) 3 8 cm  Screen Type 5" Colour TFT  Display Resolution 1280 x 720 pixels  Image Format JPEG  Length of Probe 2 m  Illumination 5 brightness levels  Digital Zoom 2x digital zoom in 10% increments  Memory Micro-SD memory card up to 32 GB  Port USB                                                                                                                                                                                                                                                                         | Camera Resolution      | 1280 x 720 pixels          |
| Screen Type 5" Colour TFT  Display Resolution 1280 x 720 pixels  Image Format JPEG  Length of Probe 2 m  Illumination 5 brightness levels  Digital Zoom 2x digital zoom in 10% increments  Memory Micro-SD memory card up to 32 GB  Port USB                                                                                                                                                                                                                                                                                                      | Field of View (FOV)    | 83°                        |
| Display Resolution 1280 x 720 pixels  Image Format JPEG  Length of Probe 2 m  Illumination 5 brightness levels  Digital Zoom 2x digital zoom in 10% increments  Memory Micro-SD memory card up to 32 GB  Port USB                                                                                                                                                                                                                                                                                                                                 | Depth of Focus (DOF)   | 3 8 cm                     |
| Image Format     JPEG       Length of Probe     2 m       Illumination     5 brightness levels       Digital Zoom     2x digital zoom in 10% increments       Memory     Micro-SD memory card up to 32 GB       Port     USB                                                                                                                                                                                                                                                                                                                      | Screen Type            | 5" Colour TFT              |
| Length of Probe 2 m  Illumination 5 brightness levels  Digital Zoom 2x digital zoom in 10% increments  Memory Micro-SD memory card up to 32 GB  Port USB                                                                                                                                                                                                                                                                                                                                                                                          | Display Resolution     | 1280 x 720 pixels          |
| Illumination     5 brightness levels       Digital Zoom     2x digital zoom in 10% increments       Memory     Micro-SD memory card up to 32 GB       Port     USB                                                                                                                                                                                                                                                                                                                                                                                | Image Format           | JPEG                       |
| Digital Zoom 2x digital zoom in 10% increments  Memory Micro-SD memory card up to 32 GB  Port USB                                                                                                                                                                                                                                                                                                                                                                                                                                                 | Length of Probe        | 2 m                        |
| increments  Memory Micro-SD memory card up to 32 GB  Port USB                                                                                                                                                                                                                                                                                                                                                                                                                                                                                     | Illumination           | 5 brightness levels        |
| 32 GB Port USB                                                                                                                                                                                                                                                                                                                                                                                                                                                                                                                                    | Digital Zoom           |                            |
|                                                                                                                                                                                                                                                                                                                                                                                                                                                                                                                                                   | Memory                 |                            |
| Ports LISB type C                                                                                                                                                                                                                                                                                                                                                                                                                                                                                                                                 | Port                   | USB                        |
| O DD type C                                                                                                                                                                                                                                                                                                                                                                                                                                                                                                                                       | Ports                  | USB type C                 |
| Power Supply Li-ion battery pack 7.4V / 2.6Ah / 19.24Wh Power adapter 9V/DC / 2A                                                                                                                                                                                                                                                                                                                                                                                                                                                                  | Power Supply           | 2.6Ah / 19.24Wh            |
| <b>Dimensions (W x H x D)</b> 310 mm x 210 mm x 140 mm x (incl. holder)                                                                                                                                                                                                                                                                                                                                                                                                                                                                           | Dimensions (W x H x D) |                            |
| Weight 956 g (incl. battery pack)                                                                                                                                                                                                                                                                                                                                                                                                                                                                                                                 | Weight                 | 956 g (incl. battery pack) |