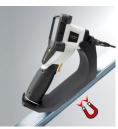

- Very detailed image and video capture using high-resolution camera and 1:1 reproduction on the display with no loss of quality
- Extremely clear digital zoom due to camera's high resolution
- User has both hands free to position the camera unit thanks to the magnetic stand on the base unit
- 6 high-performance LEDs on the camera for powerful object lighting
- Camera head and probe resistant to petrol and diesel
- · True colours for highly realistic image
- · Optimum greyscale contrast reproduction