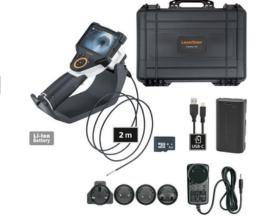

| Dimensions (W x H x D) |                            |
| Weight 956 g (incl. battery pack)                                                                                                                                                                                                                                                                                                                                                                                                                                                                                                                 | Weight                 | 956 g (incl. battery pack) |





































SCOPE OF DELIVERY

Item No. 082.281A GTIN (EAN) 4021563723324 SU 2