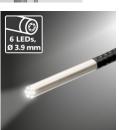

- Very detailed image and video capture using high-resolution camera and 1:1 reproduction on the display with no loss of quality
- Extremely clear digital zoom due to camera's high resolution
- User has both hands free to position the camera unit thanks to the magnetic stand on the base unit
- 6 high-performance LEDs on the camera for powerful object lighting
- Camera head and probe resistant to petrol and diesel
- · True colours for highly realistic image
- · Optimum greyscale contrast reproduction