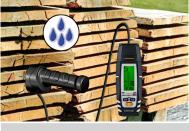

## Robust, external hand-held electrode

This robust, external hand-held electrode is particularly suitable when frequent measurements are taken on wood and soft materials. The ergonomically shaped grip allow the electrode to be easily pushed into the item to be measured. It can be used with DampFinder Compact Plus, DampMaster Compact Plus and MultiWet-Master Compact Plus products.

- Ideal for when frequently measuring wood and soft materials
- Easy to push into the item to be measured thanks to the ergonomic grip
- Can be used with DampFinder Compact Plus, DampMaster Compact Plus and MultiWet-Master Compact Plus