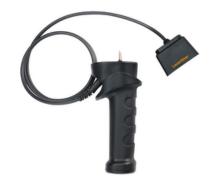

## Robust, external hand-held electrode

This robust, external hand-held electrode is particularly suitable when frequent measurements are taken on wood and soft materials. The ergonomically shaped grip allow the electrode to be easily pushed into the item to be measured. It can be used with DampFinder Compact Plus, DampMaster Compact Plus and MultiWet-Master Compact Plus products.

- Ideal for when frequently measuring wood and soft materials
- Easy to push into the item to be measured thanks to the ergonomic grip
- Can be used with DampFinder Compact Plus, DampMaster Compact Plus and MultiWet-Master Compact Plus