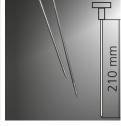

## **DampMaster Compact Pro**

This professional material moisture measuring device with deep-insertion electrodes is used to detect wood and construction moisture. Precise, specific measurements can be taken by selecting various wood and building materials. The wet/dry indicator has twelve coloured LEDs and provides immediate information on the degree of moisture or dryness in the material under inspection. The index mode provides quick localisation of moisture using comparative measurements. Measure data can be easily transferred to a smartphone via the Digital Connection interface.