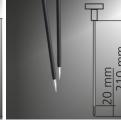

## **DampMaster Compact Pro**

This professional material moisture measuring device with deep-insertion electrodes is used to detect wood and construction moisture. Precise, specific measurements can be taken by selecting various wood and building materials. The wet/dry indicator has twelve coloured LEDs and provides immediate information on the degree of moisture or dryness in the material under inspection. The index mode provides quick localisation of moisture using comparative measurements. Measure data can be easily transferred to a smartphone via the Digital Connection interface.