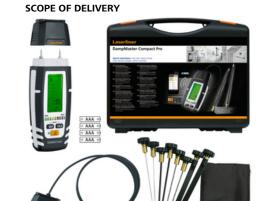

## **DampMaster Compact Pro**

This professional material moisture measuring device with deep-insertion electrodes is used to detect wood and construction moisture. Precise, specific measurements can be taken by selecting various wood and building materials. The wet/dry indicator has twelve coloured LEDs and provides immediate information on the degree of moisture or dryness in the material under inspection. The index mode provides quick localisation of moisture using comparative measurements. Measure data can be easily transferred to a smartphone via the Digital Connection interface.

- High measuring accuracy thanks to selectable material groups and material-specific measurements
- Immediate information on the degree of moisture or dryness of the measured material on an LED display
- Quick localisation of moisture using comparative

  measurements
- Simple transfer of measured data through Digital Connection interface to mobile phone

| TECHNICAL DATA                         |                                                                                                                                              |
|----------------------------------------|----------------------------------------------------------------------------------------------------------------------------------------------|
| Measured Variable                      | Moisture content of material (resistive)<br>Ambient temperature                                                                              |
| Mode                                   | Wood (3 groups)<br>Building materials (8<br>materials)<br>Index<br>Test                                                                      |
| Measuring Range<br>Ambient Temperature | -10°C 50°C                                                                                                                                   |
| Accuracy Ambient<br>Temperature        | ± 2°C                                                                                                                                        |
| Measuring Range Wood                   | Wood group A: 4.6%<br>91.6%<br>Wood group B: 6.1%<br>103.6%<br>Wood group C: 3.0%<br>79.2%                                                   |
| Accuracy (Absolute)<br>Wood            | ± 1% (5% 30%)<br>± 2% (<5% and >30%)                                                                                                         |
| Measuring Range<br>Building Materials  | Anhydrite screed (AE, AFE): 0% 29.5% Concrete C12/15: 0.7% 3.3% Concrete C20/C25: 1.1% 3.9% Concrete C30/C37: 1.4% 3.7% Gypsum plaster: 0.1% |