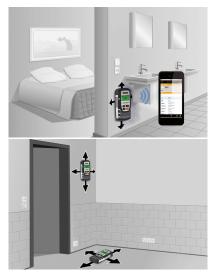

## MoistureMaster Compact Plus

Professional material moisture measurement — quick and non-destructive with Digital Connection interface

The professional material moisture measuring device enables the non-destructive determination of the material moisture of 56 types of wood and 6 types of building materials by means of a capacitive measuring method. The LED display provides the user with immediate information about the degree of moisture or drying. When wet material is detected, a clear warning tone also sounds. As soon as the measured value is stable, it is recorded in the display by the auto-hold function. In CM mode, the material moisture of cement screed and anhydrite screed is evaluated in CM-%, compared to the calcium carbide measuring method. With the index mode, moisture can be detected quickly and independently of the material. The index zoom mode is suitable for tracking the drying process of hard building materials such as screed or concrete. The handling is extremely simple: After selecting the material, the device only has to be placed on the surface to be tested. For optimal documentation, the measurement data can be transferred to the MeasureNote app via the Digital Connection interface. Other advantages include the easy-to-read dot-matrix display and the representation of the menu system and material names in 22 languages. After a short period of inactivity, the product switches off automatically to save energy.