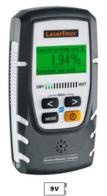

## MoistureMaster Compact Plus

Professional material moisture measurement — quick and non-destructive with Digital Connection interface

The professional material moisture measuring device enables the non-destructive determination of the material moisture of 56 types of wood and 6 types of building materials by means of a capacitive measuring method. The LED display provides the user with immediate information about the degree of moisture or drying. When wet material is detected, a clear warning tone also sounds. As soon as the measured value is stable, it is recorded in the display by the auto-hold function. In CM mode, the material moisture of cement screed and anhydrite screed is evaluated in CM-%, compared to the calcium carbide measuring method. With the index mode, moisture can be detected quickly and independently of the material. The index zoom mode is suitable for tracking the drying process of hard building materials such as screed or concrete. The handling is extremely simple: After selecting the material, the device only has to be placed on the surface to be tested. For optimal documentation, the measurement data can be transferred to the MeasureNote app via the Digital Connection interface. Other advantages include the easy-to-read dot-matrix display and the representation of the menu system and material names in 22 languages. After a short period of inactivity, the product switches off automatically to save energy.