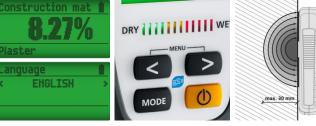

## MoistureMaster Compact Plus

Professional material moisture measurement — quick and non-destructive with Digital Connection interface

The professional material moisture measuring device enables the non-destructive determination of the material moisture of 56 types of wood and 6 types of building materials by means of a capacitive measuring method. The LED display provides the user with immediate information about the degree of moisture or drying. When wet material is detected, a clear warning tone also sounds. As soon as the measured value is stable, it is recorded in the display by the auto-hold function. In CM mode, the material moisture of cement screed and anhydrite screed is evaluated in CM-%, compared to the calcium carbide measuring method. With the index mode, moisture can be detected quickly and independently of the material. The index zoom mode is suitable for tracking the drying process of hard building materials such as screed or concrete. The handling is extremely simple: After selecting the material, the device only has to be placed on the surface to be tested. For optimal documentation, the measurement data can be transferred to the MeasureNote app via the Digital Connection interface. Other advantages include the easy-to-read dot-matrix display and the representation of the menu system and material names in 22 languages. After a short period of inactivity, the product switches off automatically to save energy.

| TECHNICAL DATA                            |                                                                                                                                                                                                       |
|-------------------------------------------|-------------------------------------------------------------------------------------------------------------------------------------------------------------------------------------------------------|
| Measured Variable                         | Moisture content of material (capacitive)                                                                                                                                                             |
| Mode                                      | Wood (56 types of wood) Building materials (6 + 2 materials) Index Index Zoom CM mode                                                                                                                 |
| Measuring Range<br>Wood                   | 3.0% 56.4%                                                                                                                                                                                            |
| Accuracy (Absolute)<br>Wood               | ± 2%                                                                                                                                                                                                  |
| Measuring Range<br>Building Materials     | Anhydrite screed: 0% 3.3% Concrete: 0% 5% Aerated concrete: 0% 66.5% Plaster: 0% 23.5% Lime malm brick: 0% 5.5% Cement screed: 0% 5% Anhydrite screed: 0% 3.1% CM mode Cement screed: 0% 3.8% CM mode |
| Accuracy (Absolute)<br>Building Materials | ± 0.2%                                                                                                                                                                                                |