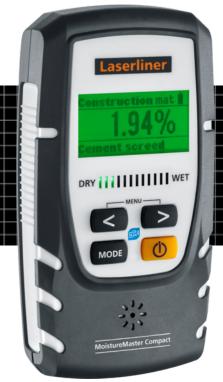

## MoistureMaster Compact Plus

Professional material moisture measurement — quick and non-destructive with Digital Connection interface

The professional material moisture measuring device enables the non-destructive determination of the material moisture of 56 types of wood and 6 types of building materials by means of a capacitive measuring method. The LED display provides the user with immediate information about the degree of moisture or drying. When wet material is detected, a clear warning tone also sounds. As soon as the measured value is stable, it is recorded in the display by the auto-hold function. In CM mode, the material moisture of cement screed and anhydrite screed is evaluated in CM-%, compared to the calcium carbide measuring method. With the index mode, moisture can be detected quickly and independently of the material. The index zoom mode is suitable for tracking the drying process of hard building materials such as screed or concrete. The handling is extremely simple: After selecting the material, the device only has to be placed on the surface to be tested. For optimal documentation, the measurement data can be transferred to the MeasureNote app via the Digital Connection interface. Other advantages include the easy-to-read dot-matrix display and the representation of the menu system and material names in 22 languages. After a short period of inactivity, the product switches off automatically to save energy.