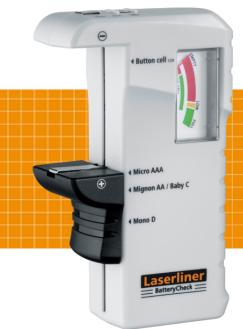

## Battery tester for checking battery charge level.

This battery tester allows the charge level of all standard batteries (AA/AAA/C/D/E block/button cells) to be checked. The charge level of the items under inspection can be easily read from the three-colour scale. Highly accessible housing contacts and a sliding battery holder make this unit easy to use. This compact device can also be operated without batteries and has an impact-proof high-quality housing.

- Precise checking of all commonly used batteries (AA/AAA/C/D/ E block/button cell)
- Easy to read, 3-colour scale to display battery charge level
- Easy to use with sliding battery holder and highly accessible contacts
- Easy operation, no batteries required
- Compact design