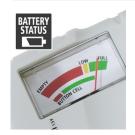

## Battery tester for checking battery charge level.

This battery tester allows the charge level of all standard batteries (AA/AAA/C/D/E block/button cells) to be checked. The charge level of the items under inspection can be easily read from the three-colour scale. Highly accessible housing contacts and a sliding battery holder make this unit easy to use. This compact device can also be operated without batteries and has an impact-proof high-quality housing.

- Precise checking of all commonly used batteries (AA/AAA/C/D/ E block/button cell)
- Easy to read, 3-colour scale to display battery charge level
- Easy to use with sliding battery holder and highly accessible contacts
- Easy operation, no batteries required
- Compact design