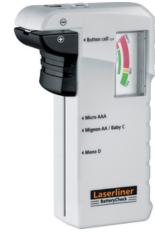

## Battery tester for checking battery charge level.

This battery tester allows the charge level of all standard batteries (AA/AAA/C/D/E block/button cells) to be checked. The charge level of the items under inspection can be easily read from the three-colour scale. Highly accessible housing contacts and a sliding battery holder make this unit easy to use. This compact device can also be operated without batteries and has an impact-proof high-quality housing.

- Precise checking of all commonly used batteries (AA/AAA/C/D/ E block/button cell)
- Easy to read, 3-colour scale to display battery charge level
- Easy to use with sliding battery holder and highly accessible contacts
- Easy operation, no batteries required
- Compact design