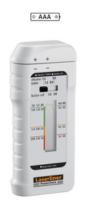

## **PowerCheck**

Battery tester for checking battery and rechargeable battery charge level — use of recycled material for sustainability

This battery testing device provides accurate testing of the charge level of all standard and rechargeable batteries (AA/ AAA/C/D/E block/button cells) as well as battery systems (alkaline/zinc carbon/lithium/nickel metal hydride). The charge level of the items under inspection can be easily read from the three-colour LCD scale. This compact device has a impact-proof, high-quality housing and a calliper function to determine the standard shape and length of the battery. Highly accessible housing contacts and a sliding battery holder make this unit easy to use. The housing is largely made of recycled plastic, making a valuable contribution to sustainability.

- Sustainable design: large proportion of the housing is made from recycled plastic
- Precise checking of all commonly used batteries (AA/AAA/C/D/ E block/button cell)
- Precise inspection of a range of battery systems: alkaline, zinc carbon, lithium, nickel metal hydride
- Easy to read, 3-colour scale to display battery charge level
- Easy to use with sliding battery holder and highly accessible contacts
- Compact design, fits in any toolbox