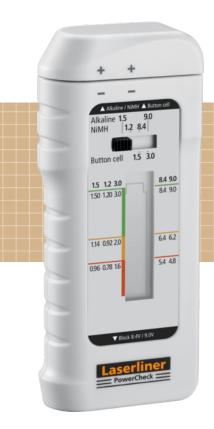

## **PowerCheck**

Battery tester for checking battery and rechargeable battery charge level — use of recycled material for sustainability

This battery testing device provides accurate testing of the charge level of all standard and rechargeable batteries (AA/ AAA/C/D/E block/button cells) as well as battery systems (alkaline/zinc carbon/lithium/nickel metal hydride). The charge level of the items under inspection can be easily read from the three-colour LCD scale. This compact device has a impact-proof, high-quality housing and a calliper function to determine the standard shape and length of the battery. Highly accessible housing contacts and a sliding battery holder make this unit easy to use. The housing is largely made of recycled plastic, making a valuable contribution to sustainability.

- Sustainable design: large proportion of the housing is made from recycled plastic
- Precise checking of all commonly used batteries (AA/AAA/C/D/ E block/button cell)
- Precise inspection of a range of battery systems: alkaline, zinc carbon, lithium, nickel metal hydride
- Easy to read, 3-colour scale to display battery charge level
- Easy to use with sliding battery holder and highly accessible contacts
- Compact design, fits in any toolbox