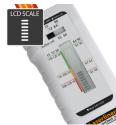

## **PowerCheck**

Battery tester for checking battery and rechargeable battery charge level — use of recycled material for sustainability

This battery testing device provides accurate testing of the charge level of all standard and rechargeable batteries (AA/ AAA/C/D/E block/button cells) as well as battery systems (alkaline/zinc carbon/lithium/nickel metal hydride). The charge level of the items under inspection can be easily read from the three-colour LCD scale. This compact device has a impact-proof, high-quality housing and a calliper function to determine the standard shape and length of the battery. Highly accessible housing contacts and a sliding battery holder make this unit easy to use. The housing is largely made of recycled plastic, making a valuable contribution to sustainability.

- Sustainable design: large proportion of the housing is made from recycled plastic
- Precise checking of all commonly used batteries (AA/AAA/C/D/ E block/button cell)
- Precise inspection of a range of battery systems: alkaline, zinc carbon, lithium, nickel metal hydride
- Easy to read, 3-colour scale to display battery charge level
- Easy to use with sliding battery holder and highly accessible contacts
- Compact design, fits in any toolbox

| TECHNICAL DATA            |                                      |
|---------------------------|--------------------------------------|
| Measured Variable         | DC voltage                           |
| Features                  | Battery charge status<br>measurement |
| Dimensions (W x H x<br>D) | 45 mm x 107 mm x 22.5 mm             |