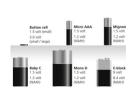

## **PowerCheck**

Battery tester for checking battery and rechargeable battery charge level — use of recycled material for sustainability

This battery testing device provides accurate testing of the charge level of all standard and rechargeable batteries (AA/ AAA/C/D/E block/button cells) as well as battery systems (alkaline/zinc carbon/lithium/nickel metal hydride). The charge level of the items under inspection can be easily read from the three-colour LCD scale. This compact device has a impact-proof, high-quality housing and a calliper function to determine the standard shape and length of the battery. Highly accessible housing contacts and a sliding battery holder make this unit easy to use. The housing is largely made of recycled plastic, making a valuable contribution to sustainability.

- Sustainable design: large proportion of the housing is made from recycled plastic
- Precise checking of all commonly used batteries (AA/AAA/C/D/ E block/button cell)
- Precise inspection of a range of battery systems: alkaline, zinc carbon, lithium, nickel metal hydride
- Easy to read, 3-colour scale to display battery charge level
- Easy to use with sliding battery holder and highly accessible contacts
- Compact design, fits in any toolbox