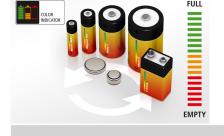

## **PowerCheck**

Battery tester for checking battery and rechargeable battery charge level — use of recycled material for sustainability

This battery testing device provides accurate testing of the charge level of all standard and rechargeable batteries (AA/ AAA/C/D/E block/button cells) as well as battery systems (alkaline/zinc carbon/lithium/nickel metal hydride). The charge level of the items under inspection can be easily read from the three-colour LCD scale. This compact device has a impact-proof, high-quality housing and a calliper function to determine the standard shape and length of the battery. Highly accessible housing contacts and a sliding battery holder make this unit easy to use. The housing is largely made of recycled plastic, making a valuable contribution to sustainability.

- Sustainable design: large proportion of the housing is made from recycled plastic
- Precise checking of all commonly used batteries (AA/AAA/C/D/ E block/button cell)
- Precise inspection of a range of battery systems: alkaline, zinc carbon, lithium, nickel metal hydride
- Easy to read, 3-colour scale to display battery charge level
- Easy to use with sliding battery holder and highly accessible contacts
- Compact design, fits in any toolbox