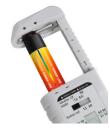

## **PowerCheck**

Battery tester for checking battery and rechargeable battery charge level — use of recycled material for sustainability

This battery testing device provides accurate testing of the charge level of all standard and rechargeable batteries (AA/ AAA/C/D/E block/button cells) as well as battery systems (alkaline/zinc carbon/lithium/nickel metal hydride). The charge level of the items under inspection can be easily read from the three-colour LCD scale. This compact device has a impact-proof, high-quality housing and a calliper function to determine the standard shape and length of the battery. Highly accessible housing contacts and a sliding battery holder make this unit easy to use. The housing is largely made of recycled plastic, making a valuable contribution to sustainability.

- Sustainable design: large proportion of the housing is made from recycled plastic
- Precise checking of all commonly used batteries (AA/AAA/C/D/ E block/button cell)
- Precise inspection of a range of battery systems: alkaline, zinc carbon, lithium, nickel metal hydride
- Easy to read, 3-colour scale to display battery charge level
- Easy to use with sliding battery holder and highly accessible contacts
- Compact design, fits in any toolbox