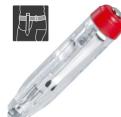

| <b>TECH</b> | MICA | I D/        | \TA |
|-------------|------|-------------|-----|
| IECH        | NICA | $L D^{\mu}$ | чи  |

**Features** single-pole phase test Flat screwdriver

**Dimensions (W x H x D)** 18 mm x 190 mm x 18 mm