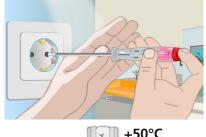

## Phase tester for quickly checking the L-conductor at electrical connections

This reliable phase testing set allows the L-conductor on electrical installations to be quickly checked. Its compact design and convenient clip means these proven tools are ideal for shirt pockets or any tool box. The robust phase testers in two different lengths have a VDE GS approved design.

- · Reliable and fast phase testing
- Simple to use and well-proven testing aid
- Compact design with convenient clip, practical for shirt pockets and tool boxes
- · Two phase testers of different lengths