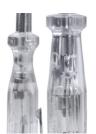

## Phase tester for quickly checking the L-conductor at electrical connections

This reliable phase testing set allows the L-conductor on electrical installations to be quickly checked. Its compact design and convenient clip means these proven tools are ideal for shirt pockets or any tool box. The robust phase testers in two different lengths have a VDE GS approved design.

- · Reliable and fast phase testing
- Simple to use and well-proven testing aid
- Compact design with convenient clip, practical for shirt pockets and tool boxes
- · Two phase testers of different lengths