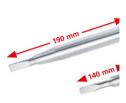

| <b>TECH</b> | MICA | I D/        | \TA |
|-------------|------|-------------|-----|
| IECH        | NICA | $L D^{\mu}$ | чи  |

**Features** single-pole phase test Flat screwdriver

**Dimensions (W x H x D)** 18 mm x 190 mm x 18 mm