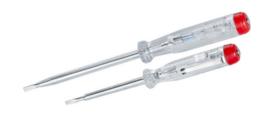

## **TipTest Duo Set**

## Phase tester for quickly checking the L-conductor at electrical connections

This reliable phase testing set allows the L-conductor on electrical installations to be quickly checked. Its compact design and convenient clip means these proven tools are ideal for shirt pockets or any tool box. The robust phase testers in two different lengths have a VDE GS approved design.

- · Reliable and fast phase testing
- Simple to use and well-proven testing aid
- Compact design with convenient clip, practical for shirt pockets and tool boxes
- · Two phase testers of different lengths

| <b>TECH</b> | MICA | I D/        | \TA |
|-------------|------|-------------|-----|
| IECH        | NICA | $L D^{\mu}$ | чи  |

**Features** single-pole phase test Flat screwdriver

**Dimensions (W x H x D)** 18 mm x 190 mm x 18 mm