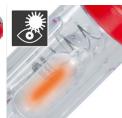

## Phase tester for quickly checking the L-conductor at electrical connections

This reliable phase testing set allows the L-conductor on electrical installations to be quickly checked. Its compact design and convenient clip means these proven tools are ideal for shirt pockets or any tool box. The robust phase testers in two different lengths have a VDE GS approved design.

- · Reliable and fast phase testing
- Simple to use and well-proven testing aid
- Compact design with convenient clip, practical for shirt pockets and tool boxes
- · Two phase testers of different lengths