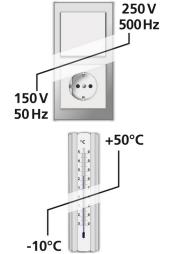

## **TECHNICAL DATA**

**Features** single-pole phase test Flat screwdriver

**Dimensions (W x H x D)** 18 mm x 190 mm x 18 mm