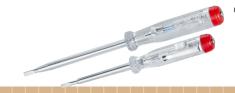

## Phase tester for quickly checking the L-conductor at electrical connections

This reliable phase testing set allows the L-conductor on electrical installations to be quickly checked. Its compact design and convenient clip means these proven tools are ideal for shirt pockets or any tool box. The robust phase testers in two different lengths have a VDE GS approved design.

- · Reliable and fast phase testing
- Simple to use and well-proven testing aid
- Compact design with convenient clip, practical for shirt pockets and tool boxes
- · Two phase testers of different lengths