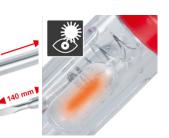

## **TECHNICAL DATA**

**Features** single-pole phase test Flat screwdriver

**Dimensions (W x H x D)** 18 mm x 190 mm x 18 mm