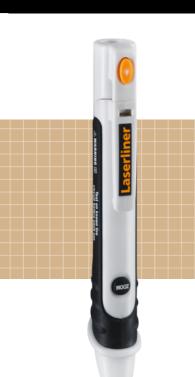

## Work safely on electrical lines - in handy pen format use of recycled material for sustainability

This non-contact voltage tester provides a high level of industrial TECHNICAL DATA safety by detecting existing alternating voltages. The device determines the polarity of L- or N-conductors, detects live cables and locates electrical voltages in cables, sockets, bulb sockets and fuses. Cable breaks can be effectively identified. Its compact design, highly visible LED indicators and integrated torch make this a very convenient tool. The housing is largely made of recycled plastic, making a valuable contribution to sustainability.

- Sustainable design: large proportion of the housing is made from recycled plastic
- · Locates electrical voltages in cables, sockets, bulb sockets and fuses
- · Easy determination of the polarity of L/N conductors, e.g. on sockets or terminals
- Effective detection of line breaks in cables and wires
- Extremely high sensitivity for tracing lines at great depths
- Clearly visible LED for indicating electrical voltages
- Integrated torch with separate ON/OFF button •
- Robust, impact-resistant housing