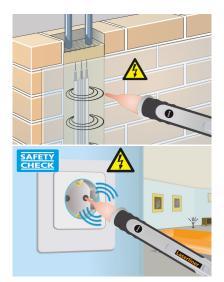

## Work safely on electrical lines - in handy pen format use of recycled material for sustainability

This non-contact voltage tester provides a high level of industrial TECHNICAL DATA safety by detecting existing alternating voltages. The device determines the polarity of L- or N-conductors, detects live cables and locates electrical voltages in cables, sockets, bulb sockets and fuses. Cable breaks can be effectively identified. Its compact design, highly visible LED indicators and integrated torch make this a very convenient tool. The housing is largely made of recycled plastic, making a valuable contribution to sustainability.

- Sustainable design: large proportion of the housing is made from recycled plastic
- · Locates electrical voltages in cables, sockets, bulb sockets and fuses
- · Easy determination of the polarity of L/N conductors, e.g. on sockets or terminals
- Effective detection of line breaks in cables and wires
- Extremely high sensitivity for tracing lines at great depths
- Clearly visible LED for indicating electrical voltages
- Integrated torch with separate ON/OFF button •
- Robust, impact-resistant housing