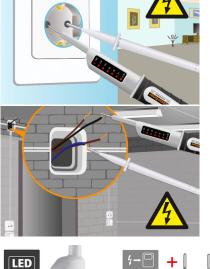

## Universal voltage tester for the entire electrical system of buildings

Direct and alternating voltages can be determined by using the 2-pole voltage tester. The device also provides information on the polarity. The ActiveTester can be used in many different situations; it identifies the most important nominal voltages and can be operated without batteries.

- Reliable and fast voltage tester with the most commonly used nominal voltages
- Practical, automatic test of AC and DC voltage
- Time-saving automatic range and function changeover
- · Efficient: one measuring instrument can be used for the entire building installation
- · Easy operation, no batteries required
- Sturdy, ergonomically designed housing