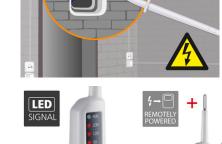

## Universal voltage tester for the entire electrical system of buildings

Direct and alternating voltages can be determined by using the 2-pole voltage tester. The device also provides information on the polarity. The ActiveTester can be used in many different situations; it identifies the most important nominal voltages and can be operated without batteries.

- Reliable and fast voltage tester with the most commonly used nominal voltages
- Practical, automatic test of AC and DC voltage
- Time-saving automatic range and function changeover
- · Efficient: one measuring instrument can be used for the entire building installation
- · Easy operation, no batteries required
- Sturdy, ergonomically designed housing

### SCOPE OF DELIVERY

**SU** 5