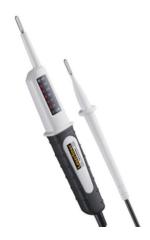

## Universal voltage tester for the entire electrical system of buildings

Direct and alternating voltages can be determined by using the 2-pole voltage tester. The device also provides information on the polarity. The ActiveTester can be used in many different situations; it identifies the most important nominal voltages and can be operated without batteries.

- Reliable and fast voltage tester with the most commonly used nominal voltages
- Practical, automatic test of AC and DC voltage
- Time-saving automatic range and function changeover
- · Efficient: one measuring instrument can be used for the entire building installation
- · Easy operation, no batteries required
- Sturdy, ergonomically designed housing

#### **TECHNICAL DATA**

| Measured<br>VariableDirect voltage / alternating voltageFeaturesautomatic measuring rangeAC VoltageRange / Resolution / Accuracy:<br>12, 24, 36, 50, 120, 230, 400V / 7<br>LEDs / -30% 0% of the reading<br>Bandwidth:<br>50 / 60 HzDC VoltageRange / Resolution / Accuracy:<br>12, 24, 36, 50, 120, 230, 400V / 7<br>LEDs / -30% 0% of the readingProtection ClassIP 64Dimensions (W<br>x H x D)60 mm x 245 mm x 25 mm |                        |                                                                                   |
|-------------------------------------------------------------------------------------------------------------------------------------------------------------------------------------------------------------------------------------------------------------------------------------------------------------------------------------------------------------------------------------------------------------------------|------------------------|-----------------------------------------------------------------------------------|
| AC Voltage Range / Resolution / Accuracy:<br>12, 24, 36, 50, 120, 230, 400V / 7<br>LEDs / -30% 0% of the reading<br>Bandwidth:<br>50 / 60 Hz   DC Voltage Range / Resolution / Accuracy:<br>12, 24, 36, 50, 120, 230, 400V / 7<br>LEDs / -30% 0% of the reading   Protection Class IP 64   Dimensions (W 60 mm x 245 mm x 25 mm                                                                                         |                        | Direct voltage / alternating voltage                                              |
| 12, 24, 36, 50, 120, 230, 400V / 7   LEDs / -30% 0% of the reading   Bandwidth:   50 / 60 Hz   DC Voltage   Range / Resolution / Accuracy:   12, 24, 36, 50, 120, 230, 400V / 7   LEDs / -30% 0% of the reading   Protection Class   P64   Dimensions (W   60 mm x 245 mm x 25 mm                                                                                                                                       | Features               | automatic measuring range                                                         |
| 12, 24, 36, 50, 120, 230, 400V / 7   LEDs / -30% 0% of the reading   Protection Class   IP 64   Dimensions (W   60 mm x 245 mm x 25 mm                                                                                                                                                                                                                                                                                  | AC Voltage             | 12, Ž4, 36, 50, 120, 230, 400V / 7<br>LEDs / -30% 0% of the reading<br>Bandwidth: |
| Dimensions (W 60 mm x 245 mm x 25 mm                                                                                                                                                                                                                                                                                                                                                                                    | DC Voltage             | 12, 24, 36, 50, 120, 230, 400V / 7                                                |
| • 60 mm ¥ 745 mm ¥ 75 mm                                                                                                                                                                                                                                                                                                                                                                                                | Protection Class IP 64 |                                                                                   |
|                                                                                                                                                                                                                                                                                                                                                                                                                         | •                      | 60 mm x 245 mm x 25 mm                                                            |