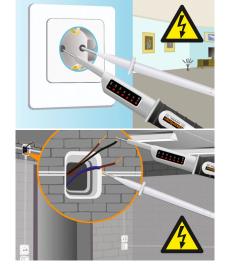

Direct and alternating voltages can be determined by using the 2-pole voltage tester. The device also provides information on the polarity. The ActiveTester can be used in many different situations; it identifies the most important nominal voltages and can be operated without batteries. The housing is largely made of recycled plastic, making a valuable contribution to sustainability.

- Sustainable design: large proportion of the housing is made from recycled plastic
- Reliable and fast voltage tester with the most commonly used nominal voltages
- Practical, automatic test of AC and DC voltage
- Time-saving automatic range and function changeover
- Efficient: one measuring instrument can be used for the entire building installation
- Easy operation, no batteries required
- Sturdy, ergonomically designed housing