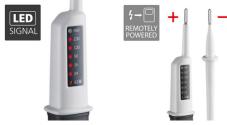

Direct and alternating voltages can be determined by using the 2-pole voltage tester. The device also provides information on the polarity. The ActiveTester can be used in many different situations; it identifies the most important nominal voltages and can be operated without batteries. The housing is largely made of recycled plastic, making a valuable contribution to sustainability.

- Sustainable design: large proportion of the housing is made from recycled plastic
- Reliable and fast voltage tester with the most commonly used nominal voltages
- Practical, automatic test of AC and DC voltage
- Time-saving automatic range and function changeover
- Efficient: one measuring instrument can be used for the entire building installation
- Easy operation, no batteries required
- Sturdy, ergonomically designed housing

| TECHNICAL DATA            |                                                                                                                                   |
|---------------------------|-----------------------------------------------------------------------------------------------------------------------------------|
| Measured<br>Variable      | Direct voltage / alternating voltage                                                                                              |
| Features                  | automatic measuring range                                                                                                         |
| AC Voltage                | Range / Resolution / Accuracy:<br>12, 24, 36, 50, 120, 230, 400V / 7<br>LEDs / -30% 0% of the reading<br>Bandwidth:<br>50 / 60 Hz |
| DC Voltage                | Range / Resolution / Accuracy:<br>12, 24, 36, 50, 120, 230, 400V / 7<br>LEDs / -30% 0% of the reading                             |
| Protection Class          | IP 64                                                                                                                             |
| Dimensions (W<br>x H x D) | 60 mm x 245 mm x 25 mm                                                                                                            |