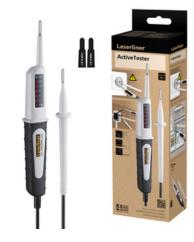

Direct and alternating voltages can be determined by using the 2-pole voltage tester. The device also provides information on the polarity. The ActiveTester can be used in many different situations; it identifies the most important nominal voltages and can be operated without batteries. The housing is largely made of recycled plastic, making a valuable contribution to sustainability.

- Sustainable design: large proportion of the housing is made from recycled plastic
- Reliable and fast voltage tester with the most commonly used nominal voltages
- Practical, automatic test of AC and DC voltage
- Time-saving automatic range and function changeover
- Efficient: one measuring instrument can be used for the entire building installation
- Easy operation, no batteries required
- Sturdy, ergonomically designed housing

## SCOPE OF DELIVERY