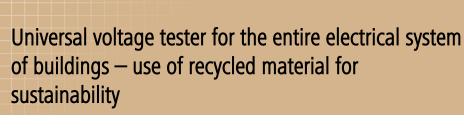

Direct and alternating voltages can be determined by using the 2-pole voltage tester. The device also provides information on the polarity. The ActiveTester can be used in many different situations; it identifies the most important nominal voltages and can be operated without batteries. The housing is largely made of recycled plastic, making a valuable contribution to sustainability.

- Sustainable design: large proportion of the housing is made from recycled plastic
- Reliable and fast voltage tester with the most commonly used nominal voltages
- Practical, automatic test of AC and DC voltage
- Time-saving automatic range and function changeover
- Efficient: one measuring instrument can be used for the entire building installation
- Easy operation, no batteries required
- Sturdy, ergonomically designed housing