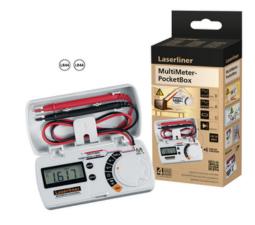

This universal multimeter allows fast and accurate measurement of voltage, current and resistance. Integrity and polarity can be determined using the diode test function. The automatic continuity tester sends an acoustic signal to the user. No inconvenient cables have to be reconnected to switch between functions and ranges. The hold function allows the current measured value to be retained in the display - ideal for hard-toreach measuring points. The housing is largely made of recycled plastic, making a valuable contribution to sustainability.

- Accurate testing of voltage, current and resistance
- · Automatic continuity tester
- · Diode test function for determining integrity and polarity
- · Switch between function and range without reconnecting cables
- Easy-to-read display
- · Hold function for locking the current measured value on the

## SCOPE OF DELIVERY