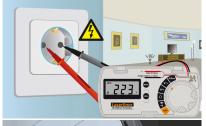

This universal multimeter allows fast and accurate measurement of voltage, current and resistance. Integrity and polarity can be determined using the diode test function. The automatic continuity tester sends an acoustic signal to the user. No inconvenient cables have to be reconnected to switch between functions and ranges. The hold function allows the current measured value to be retained in the display - ideal for hard-toreach measuring points. The housing is largely made of recycled plastic, making a valuable contribution to sustainability.