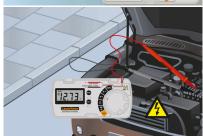

This universal multimeter allows fast and accurate measurement of voltage, current and resistance. Integrity and polarity can be determined using the diode test function. The automatic continuity tester sends an acoustic signal to the user. No inconvenient cables have to be reconnected to switch between functions and ranges. The hold function allows the current measured value to be retained in the display - ideal for hard-toreach measuring points. The housing is largely made of recycled plastic, making a valuable contribution to sustainability.