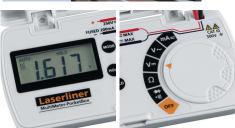

This universal multimeter allows fast and accurate measurement of voltage, current and resistance. Integrity and polarity can be determined using the diode test function. The automatic continuity tester sends an acoustic signal to the user. No inconvenient cables have to be reconnected to switch between functions and ranges. The hold function allows the current measured value to be retained in the display - ideal for hard-toreach measuring points. The housing is largely made of recycled plastic, making a valuable contribution to sustainability.

- Accurate testing of voltage, current and resistance
- · Automatic continuity tester
- · Diode test function for determining integrity and polarity
- · Switch between function and range without reconnecting cables
- Easy-to-read display
- · Hold function for locking the current measured value on the