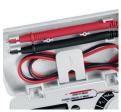

|
| AC Voltage             | Range / Resolution / Accuracy*:<br>2.000V / 1 mV / ± (1.0% + 5)<br>20.00V / 10 mV / ± (1.0% + 5)<br>200.0V / 0.1V / ± (1.0% + 5)<br>Bandwidth:<br>50 / 60 Hz                                     |
| DC Voltage             | Range / Resolution / Accuracy*:<br>200 mV / 0.1 mV / ± (0.8% + 5)<br>2.000V / 1 mV / ± (0.8% + 5)<br>20.00V / 10 mV / ± (0.8% + 5)<br>20.00V / 0.1V / ± (0.8% + 5)<br>250V / 0.1V / ± (1.0% + 5) |
| Dimensions (W x H x D) | 56 mm x 113 mm x 23 mm                                                                                                                                                                           |













## SCOPE OF DELIVERY