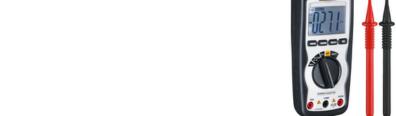

## **MultiMeter-Compact**

Professional multimeter with all functions for precise electrical measurements - use of recycled material for sustainability

The professional, universally applicable multimeter enables fast and accurate measurements in the areas of voltage, current, resistance, capacitance, frequency and duty cycle. The diode test can be used to determine function and polarity. The automatic continuity tester informs the user with an acoustic signal. An easy-to-read LC display with backlighting makes it easy to use. The device has a compact, ergonomic and impact-resistant housing, which is largely made of recycled plastic and therefore makes a valuable contribution to sustainability.

- Fast and very precise measurement of voltage, current, resistance, capacitance, frequency, duty factor and contact temperature
- Automatic range changeover and manual range preselection
- Integrity and polarity can be determined using the easy diode test function.
- Automatic continuity tester with acoustic signal
- Integrated, non-contact voltage indicator with acoustic, visual and vibration warning