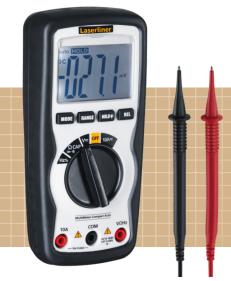

## **MultiMeter-Compact**

Professional multimeter with all functions for precise electrical measurements - use of recycled material for sustainability

The professional, universally applicable multimeter enables fast and accurate measurements in the areas of voltage, current, resistance, capacitance, frequency and duty cycle. The diode test can be used to determine function and polarity. The automatic continuity tester informs the user with an acoustic signal. An easy-to-read LC display with backlighting makes it easy to use. The device has a compact, ergonomic and impact-resistant housing, which is largely made of recycled plastic and therefore makes a valuable contribution to sustainability.

- Fast and very precise measurement of voltage, current, resistance, capacitance, frequency, duty factor and contact temperature
- Automatic range changeover and manual range preselection
- Integrity and polarity can be determined using the easy diode test function.
- Automatic continuity tester with acoustic signal
- Integrated, non-contact voltage indicator with acoustic, visual and vibration warning