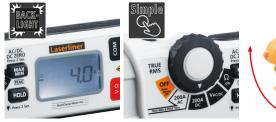

## Professional current and voltage clamp meter with true r.m.s. measurement

This professional current and voltage clamp meter is suitable for use with currents, voltages, resistances, continuity testing and diode testing. The high measurement resolution allows voltages and resistances to be precisely determined. The device determines the true RMS value for DC and AC currents regardless of the wave form. When measuring direct current, DC zeroing provides accurate results. Live components are quickly located with the integrated, non-contact voltage indicator. Variable measured values can be captured with the MIN/MAX function. Short-term inrush currents can also be determined with the additional PEAK function.

- Suitable for all closed electrical circuits (AC/DC)
- DC zeroing for exact DC measurement results
- Diode test function for determining integrity and polarity
- Peak-HOLD function for determining short-term inrush currents
- Integrated, non-contact voltage indicator
- MIN/MAX function for determining variable measurements
- Integrated torch for illuminating the test area
- · Easy-to-read display

| Measured Variable                             | Direct current / alternating current<br>Direct voltage / alternating<br>voltage<br>Resistance                                                                                            |
|-----------------------------------------------|------------------------------------------------------------------------------------------------------------------------------------------------------------------------------------------|
| Features                                      | automatic measuring range MAX MIN HOLD automatic switch-off non-contact alternating voltage detection (AC warning) Maximum voltage value function (peak) True RMS single-pole phase test |
| AC Voltage                                    | Range / Resolution / Accuracy*:<br>600.0V / 0.1V / ± (1.5% + 8)<br>Bandwidth:<br>50 400 Hz True RMS                                                                                      |
| DC Voltage                                    | Range / Resolution / Accuracy*:<br>600.0V / 0.1V / ± (1.0% + 2)                                                                                                                          |
| External Voltage<br>Range Voltage<br>Detector | 100 600V AC                                                                                                                                                                              |
| Dimensions (W x H x D)                        | 65 mm x 164 mm x 32 mm                                                                                                                                                                   |
|                                               | * ± accuracy = [(% of measured value (rdg)) + (number of least significant digits (digit))]                                                                                              |