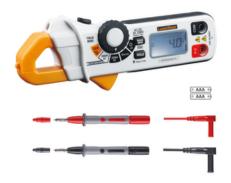

## MultiClamp-Meter

## Professional current and voltage clamp meter with true r.m.s. measurement

This professional current and voltage clamp meter is suitable for use with currents, voltages, resistances, continuity testing and diode testing. The high measurement resolution allows voltages and resistances to be precisely determined. The device determines the true RMS value for DC and AC currents regardless of the wave form. When measuring direct current, DC zeroing provides accurate results. Live components are quickly located with the integrated, non-contact voltage indicator. Variable measured values can be captured with the MIN/MAX function. Short-term inrush currents can also be determined with the additional PEAK function.

- Suitable for all closed electrical circuits (AC/DC)
- DC zeroing for exact DC measurement results
- Diode test function for determining integrity and polarity
- Peak-HOLD function for determining short-term inrush currents
- Integrated, non-contact voltage indicator
- MIN/MAX function for determining variable measurements
- Integrated torch for illuminating the test area
- · Easy-to-read display

## SCOPE OF DELIVERY

TECHNICAL DATA

Item No. 083.040A GTIN (EAN) 4021563671205 SU 5