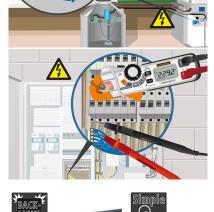

## Professional current and voltage clamp meter with true r.m.s. measurement

This professional current and voltage clamp meter is suitable for use with currents, voltages, resistances, continuity testing and diode testing. The high measurement resolution allows voltages and resistances to be precisely determined. The device determines the true RMS value for DC and AC currents regardless of the wave form. When measuring direct current, DC zeroing provides accurate results. Live components are quickly located with the integrated, non-contact voltage indicator. Variable measured values can be captured with the MIN/MAX function. Short-term inrush currents can also be determined with the additional PEAK function.

- Suitable for all closed electrical circuits (AC/DC)
- DC zeroing for exact DC measurement results
- Diode test function for determining integrity and polarity
- Peak-HOLD function for determining short-term inrush currents
- Integrated, non-contact voltage indicator
- MIN/MAX function for determining variable measurements
- Integrated torch for illuminating the test area
- · Easy-to-read display