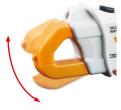

## Professional current and voltage clamp meter with true r.m.s. measurement

This professional current and voltage clamp meter is suitable for use with currents, voltages, resistances, continuity testing and diode testing. The high measurement resolution allows voltages and resistances to be precisely determined. The device determines the true RMS value for DC and AC currents regardless of the wave form. When measuring direct current, DC zeroing provides accurate results. Live components are quickly located with the integrated, non-contact voltage indicator. Variable measured values can be captured with the MIN/MAX function. Short-term inrush currents can also be determined with the additional PEAK function.

- Suitable for all closed electrical circuits (AC/DC)
- DC zeroing for exact DC measurement results
- Diode test function for determining integrity and polarity
- Peak-HOLD function for determining short-term inrush currents
- Integrated, non-contact voltage indicator
- MIN/MAX function for determining variable measurements
- Integrated torch for illuminating the test area
- · Easy-to-read display