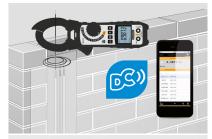

## Highly accurate and robust clip-on multimeter for professional applications

A professional current clamp muiltimeter for measuring voltage, current, resistance, capacitance, frequency, duty factor and contact temperature. The device automatically switches between ranges and has a diode test function for determining integrity and polarity. The automatic continuity test sends an acoustic signal to the user. Frequencies from 50 Hz to 10 MHz can be measured thanks to the large measurement bandwidth. Shortterm inrush currents and voltage peaks can be identified with the PEAK/INRUSH function with a MIN/MAX display. The device is easy to use due to its ergonomic housing and easy data transfer via a Digital Connection interface.