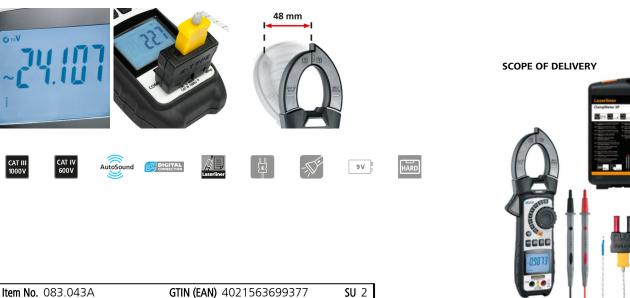

- Fast and very precise measurement of voltage, current, resistance, capacitance, frequency, duty factor and contact temperature
- Diode test function for determining integrity and polarity
- Automatic continuity tester with acoustic signal
- Automatic range changeover
- High measurement resolution for precisely determining the most important electrical variables
- Large measurement bandwidth for measuring frequencies from 50 Hz to 10 MHz

| TECHNICAL DATA       |                                                                                                                                                                                                                                              |
|----------------------|----------------------------------------------------------------------------------------------------------------------------------------------------------------------------------------------------------------------------------------------|
| Measured<br>Variable | Direct current / alternating current<br>Direct voltage / alternating voltage<br>Resistance<br>Capacitance<br>Frequency<br>Temperature                                                                                                        |
| Features             | automatic measuring range<br>Comparison measurement<br>MAX<br>MIN<br>HOLD<br>automatic switch-off<br>Peak value function for voltage and<br>current (peak, inrush)<br>non-contact alternating voltage<br>detection (AC warning)              |
| AC Voltage           | Range / Resolution / Accuracy*:<br>500.00 mV / 0.01 mV / ± (1.0% + 30)<br>5.0000V / 0.1 mV / ± (1.0% + 30)<br>50.000V / 1 mV / ± (1.0% + 30)<br>500.00V / 10 mV / ± (1.0% + 30)<br>1000.0V / 0.1V / ± (3.0% + 8)<br>Bandwidth:<br>50 1000 Hz |