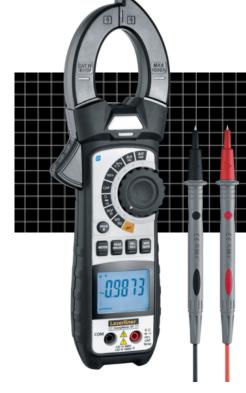

## Highly accurate and robust clip-on multimeter for professional applications

A professional current clamp muiltimeter for measuring voltage, current, resistance, capacitance, frequency, duty factor and contact temperature. The device automatically switches between ranges and has a diode test function for determining integrity and polarity. The automatic continuity test sends an acoustic signal to the user. Frequencies from 50 Hz to 10 MHz can be measured thanks to the large measurement bandwidth. Shortterm inrush currents and voltage peaks can be identified with the PEAK/INRUSH function with a MIN/MAX display. The device is easy to use due to its ergonomic housing and easy data transfer via a Digital Connection interface.

- Fast and very precise measurement of voltage, current, resistance, capacitance, frequency, duty factor and contact temperature
- Diode test function for determining integrity and polarity
- Automatic continuity tester with acoustic signal
- Automatic range changeover
- High measurement resolution for precisely determining the most important electrical variables
- Large measurement bandwidth for measuring frequencies from 50 Hz to 10 MHz